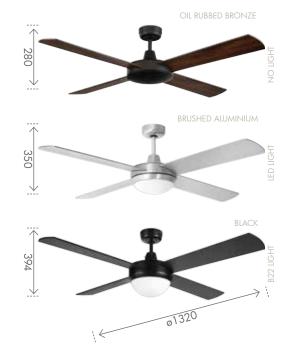

Re-engineered for quieter operation Size: 52" (1320mm) Motor: 50W AC Motor

Construction: Diecast Aluminium Body and Canopy

Blades: 4 x Painted Plywood

Blade Pitch: 11 degree Ceiling Rake: 32 degree max

Light: 2 x 40W max. B22 (globes not included) 24W 1600lm 3000K LED (19376 model) 24W 1600lm 4200K LED (17899 model)

| Product               | Code   | Colours     |             |                            |                            |  |
|-----------------------|--------|-------------|-------------|----------------------------|----------------------------|--|
| Fan                   | 99983/ | 05<br>WHITE | 06<br>BLACK | 13<br>BRUSHED<br>ALUMINIUM | 14<br>OIL RUBBED<br>BRONZE |  |
| Fan w/B22 Light       | 99988/ | 05<br>WHITE | 06<br>BLACK | 13<br>BRUSHED<br>ALUMINIUM | 14<br>OIL RUBBED<br>BRONZE |  |
| Fan w/3000K LED Light | 19376/ | 05<br>WHITE |             | 13<br>BRUSHED<br>ALUMINIUM |                            |  |
| Fan w/4200K LED Light | 17899/ | <b>05</b>   |             | 13<br>BRUSHED<br>ALUMINIUM |                            |  |