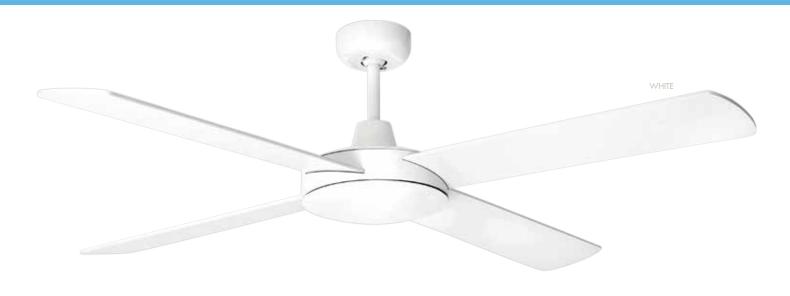

Re-engineered for quieter operation Size: 52" (1320mm) Motor: 50W AC Motor

Construction: Diecast Aluminium Body and Canopy

Blades: 4 x Painted Plywood

Blade Pitch: 11 degree Ceiling Rake: 32 degree max

Light: 2 x 40W max. B22 (globes not included) 24W 1600lm 3000K LED (19376 model) 24W 1600lm 4200K LED (17899 model)

| Product               | Code   | Colours     |             |                            |                            |  |
|-----------------------|--------|-------------|-------------|----------------------------|----------------------------|--|
| Fan                   | 99983/ | 05<br>WHITE | 06<br>BLACK | 13<br>BRUSHED<br>ALUMINIUM | 14<br>OIL RUBBED<br>BRONZE |  |
| Fan w/B22 Light       | 99988/ | 05<br>WHITE | 06<br>BLACK | 13<br>BRUSHED<br>ALUMINIUM | 14<br>OIL RUBBED<br>BRONZE |  |
| Fan w/3000K LED Light | 19376/ | 05<br>WHITE |             | 13<br>BRUSHED<br>ALUMINIUM |                            |  |
| Fan w/4200K LED Light | 17899/ | <b>05</b>   |             | 13<br>BRUSHED<br>ALUMINIUM |                            |  |