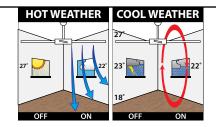

Control: Wall (3-speed) control

Warranty: 2 year In-Home + additional 3 years on the motor

Brilliant's All-Seasons technology for use all year round. Remote adaptable.

Can be installed in indoor locations around the home. See installation conditions on website for full details.