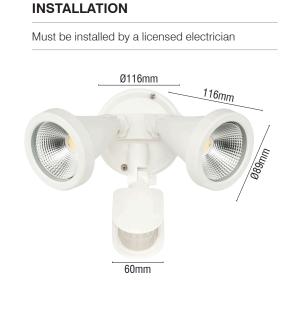

## STINGER LED TWIN SECURITY LIGHT WITH SENSOR

| TECHNICAL SPECIFICATIONS |                                                                      |  |  |  |  |
|--------------------------|----------------------------------------------------------------------|--|--|--|--|
| Operating voltage:       | 220V-240VAC 50Hz                                                     |  |  |  |  |
| Class:                   | Class II                                                             |  |  |  |  |
| Wattage:                 | 2 x 10W                                                              |  |  |  |  |
| Lumens:                  | 1700 lm                                                              |  |  |  |  |
| Dimmable:                | No                                                                   |  |  |  |  |
| Colour Temperature:      | Cool White                                                           |  |  |  |  |
| <b>Motion Detection:</b> | Advanced PIR motion sensing                                          |  |  |  |  |
| Operation Modes:         | Manual Override                                                      |  |  |  |  |
| PIR range:               | 12m x 150 degrees                                                    |  |  |  |  |
| Light time on:           | Adjustable time: 10±5sec - 4±1min (restarts when motion detected)    |  |  |  |  |
| Lux sensitivity:         | 5 to 2000 Lux                                                        |  |  |  |  |
| Construction:            | Durable polycarbonate construction (casing)<br>Tempered glass (lens) |  |  |  |  |
| Ingress protection:      | IP44 rated                                                           |  |  |  |  |
| Warranty:                | 3 year replacement                                                   |  |  |  |  |
|                          |                                                                      |  |  |  |  |