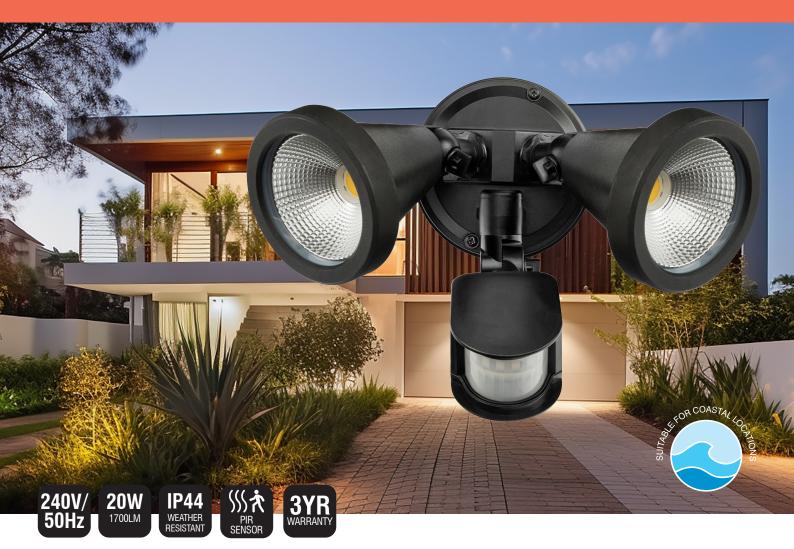

## STINGER LED TWIN SECURITY LIGHT WITH SENSOR

The Stinger security light with sensor is a classic design solution to light up walkways and dark areas around your home. The motion sensor turns on the energy efficient LED light providing illumination, safety and convenience.

- Ultra bright and long-life 2 x 10W COB LED Chip.
- · Projects a broad beam of light.
- Advanced PIR motion sensing.
- Sensor range of 150 degrees x 12 metres.
- Made from durable UV stabilised polycarbonate offering you a rust free solution that is ideal for coastal environments.

## **APPLICATIONS**

- Great for use in entrances, patios, gardens, exterior walls and for lighting up walkways and medium sized areas. Ideal for coastal areas.
- Suitable for residential and commercial applications

## STINGER LED TWIN SECURITY LIGHT WITH SENSOR

| TECHNICAL SPECIFICATIONS |                                                                      |  |  |  |  |
|--------------------------|----------------------------------------------------------------------|--|--|--|--|
| Operating voltage:       | 220V-240VAC 50Hz                                                     |  |  |  |  |
| Class:                   | Class II                                                             |  |  |  |  |
| Wattage:                 | 2 x 10W                                                              |  |  |  |  |
| Lumens:                  | 1700 lm                                                              |  |  |  |  |
| Dimmable:                | No                                                                   |  |  |  |  |
| Colour Temperature:      | Cool White                                                           |  |  |  |  |
| <b>Motion Detection:</b> | Advanced PIR motion sensing                                          |  |  |  |  |
| Operation Modes:         | Manual Override                                                      |  |  |  |  |
| PIR range:               | 12m x 150 degrees                                                    |  |  |  |  |
| Light time on:           | Adjustable time: 10±5sec - 4±1min (restarts when motion detected)    |  |  |  |  |
| Lux sensitivity:         | 5 to 2000 Lux                                                        |  |  |  |  |
| Construction:            | Durable polycarbonate construction (casing)<br>Tempered glass (lens) |  |  |  |  |
| Ingress protection:      | IP44 rated                                                           |  |  |  |  |
| Warranty:                | 3 year replacement                                                   |  |  |  |  |
|                          |                                                                      |  |  |  |  |