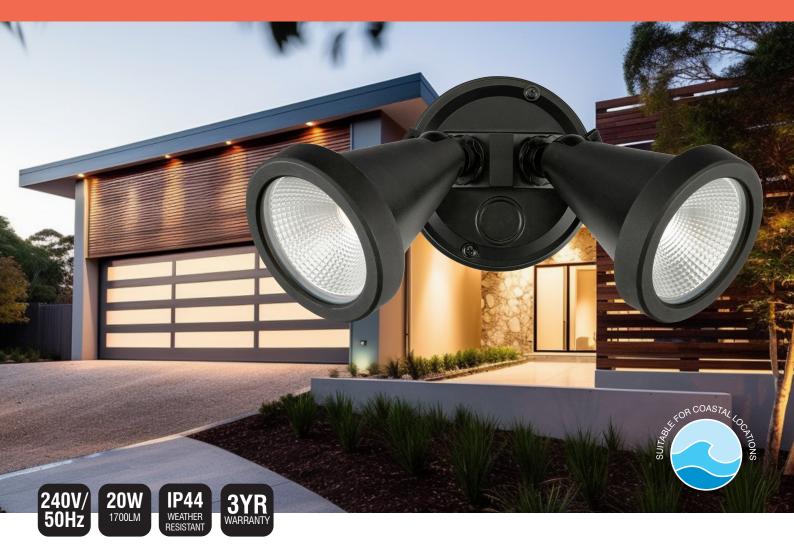

## STINGER LED TWIN FLOOD LIGHT

The Stinger flood light is a classic design solution to light up walkways and dark areas around your home. The energy efficient LED light providing illumination, safety and convenience.

- Classic design that can be installed both on the wall and on the ceiling under the eaves.
- Ultra bright and long-life 2 x 10W COB LED Chip.
- Light up the right area using the fully adjustable heads.
- Made from durable UV stabilised polycarbonate offering you a rust free solution that is ideal for coastal environments.

#### APPLICATIONS

- Great for use in entrances, patios, gardens, exterior walls and for lighting up walkways and medium sized areas. Ideal for coastal areas.
- Suitable for residential and commercial applications.

### **TECHNICAL SPECIFICATIONS**

| Operating voltage:  | 220V-240V 50Hz                                                       |  |
|---------------------|----------------------------------------------------------------------|--|
| Class:              | Class II                                                             |  |
| Wattage:            | 2 x 10W                                                              |  |
| Lumens:             | 1700 lm                                                              |  |
| Colour Temperature: | Cool White                                                           |  |
| Dimming:            | No                                                                   |  |
| Construction:       | Durable polycarbonate construction (casing)<br>Tempered glass (lens) |  |
| Ingress protection: | IP44 rated                                                           |  |
| Warranty:           | 3 year replacement                                                   |  |
|                     |                                                                      |  |