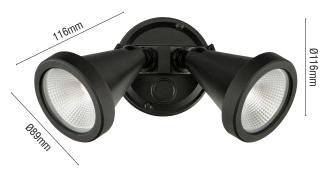

- Classic design that can be installed both on the wall and on the ceiling under the eaves.
- Ultra bright and long-life 2 x 10W COB LED Chip.
- Light up the right area using the fully adjustable heads.
- Made from durable UV stabilised polycarbonate offering you a rust free solution that is ideal for coastal environments.

### **TECHNICAL SPECIFICATIONS**

| Operating voltage:  | 220V-240V 50Hz                                                       |  |
|---------------------|----------------------------------------------------------------------|--|
| Class:              | Class II                                                             |  |
| Wattage:            | 2 x 10W                                                              |  |
| Lumens:             | 1700 lm                                                              |  |
| Colour Temperature: | Cool White                                                           |  |
| Dimming:            | No                                                                   |  |
| Construction:       | Durable polycarbonate construction (casing)<br>Tempered glass (lens) |  |
| Ingress protection: | IP44 rated                                                           |  |
| Warranty:           | 3 year replacement                                                   |  |
|                     |                                                                      |  |