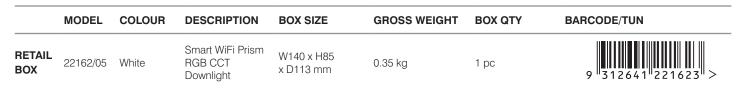

d (front face only)                                      |
| Construction:           | Polycarbonate with PS diffuser                                    |
| Plug & cord:            | 2-pin SAA approved, 1.0m length                                   |
| Warranty:               | 5 year replacement                                                |
| WiFi Info:              | IEEE802.11b/g/n, 2.4GHz<br>Mac Encryption; WEP/WAPI/TKIP/AES      |
| Device Requirements:    | iOS 8.0 or higher, Android 4.1 or higher                          |
| Standards:              | AS/NZS 60598.1<br>AS/NZS 60598.2.2                                |
|                         |                                                                   |

## INSTALLATION

Must be installed by a licensed electrician









V-2022/12