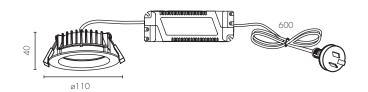

# Control by voice, app or manually

**Biorhythm lighting feature** simulates daylight from sunrise to sunset

- Create different colour scenes and mood lighting.
- Easy tuneable colour temperature (3000K warm white to 5700K daylight
- Tuneable RGB colour spectrum (16 million colour options).
- External driver.
- Rated lumens: 800lm (white only).
- Working voltage 220-240VAC 50Hz.
- Cut out: 90mm.
- Driver and 600mm flex and plug included.
- Dimmable only via app and/or voice control through Amazon Alexa® and Google Assistant®
- Create schedules & timing to automate your home.
- Control from anywhere via app or voice control.
- Connects to other BrilliantSmart products.

### **TECHNICAL SPECIFICATIONS**

| Operating voltage:      | 220-240V / 50Hz                                                   |
|-------------------------|-------------------------------------------------------------------|
| Class:                  | Class II (2)                                                      |
| Wattage:                | 10W Total                                                         |
| Lumens:                 | 800 Max Lumens                                                    |
| Colour temperature:     | Change colour temperature between 3000K and 5700K                 |
| Beam angle:             | 100 degrees                                                       |
| Colour rendering index: | ≥81                                                               |
| Power factor:           | ≥0.9                                                              |
| Dimmable:               | Yes via App                                                       |
| Rated lifetime:         | 30,000hrs @25°C Ambient<br>(When covered with thermal insulation) |
| Cutout size:            | ø90mm                                                             |
| Ingress protection:     | IP44 rated (front face only)                                      |
| Construction:           | Polycarbonate with PS diffuser                                    |
| Plug & cord:            | 2-pin SAA approved, 1.0m length                                   |
| Warranty:               | 5 year replacement                                                |
| WiFi Info:              | IEEE802.11b/g/n, 2.4GHz<br>Mac Encryption; WEP/WAPI/TKIP/AES      |
| Device Requirements:    | iOS 8.0 or higher, Android 4.1 or higher                          |
| Standards:              | AS/NZS 60598.1<br>AS/NZS 60598.2.2                                |
|                         |                                                                   |