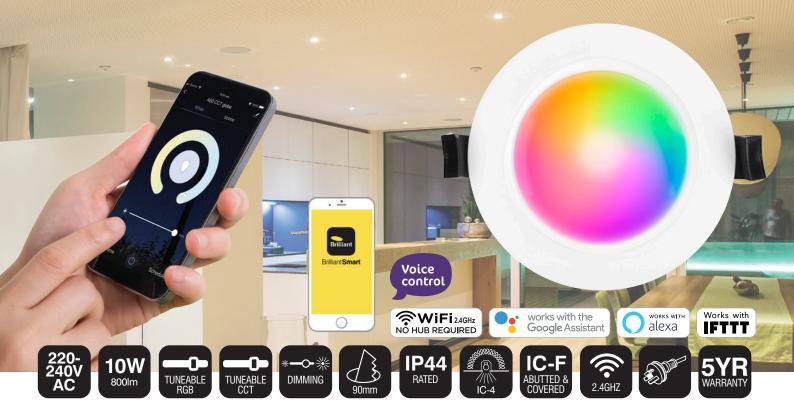

# Control by voice, app or manually

**Biorhythm lighting feature** simulates daylight from sunrise to sunset

- Create different colour scenes and mood lighting.
- Easy tuneable colour temperature (3000K warm white to 5700K daylight
- Tuneable RGB colour spectrum (16 million colour options).
- External driver.
- Rated lumens: 800lm (white only).
- Working voltage 220-240VAC 50Hz.
- Cut out: 90mm.
- Driver and 600mm flex and plug included.
- Dimmable only via app and/or voice control through Amazon Alexa® and Google Assistant®
- Create schedules & timing to automate your home.
- Control from anywhere via app or voice control.
- Connects to other BrilliantSmart products.

## Brilliant SMART PRISM SERIES II DOWNLIGHT