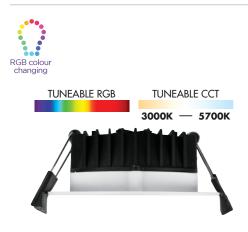

# Control by voice, app or manually

**Biorhythm lighting feature** simulates daylight from sunrise to sunset

- Create different colour scenes and mood lighting.
- Easy tuneable colour temperature (3000K warm white to 5700K daylight
- Tuneable RGB colour spectrum (16 million colour options).
- External driver.
- Rated lumens: 800lm (white only).
- Working voltage 220-240VAC 50Hz.
- Cut out: 90mm.
- Driver and 600mm flex and plug included.
- Dimmable only via app and/or voice control through Amazon Alexa® and Google Assistant®
- Create schedules & timing to automate your home.
- Control from anywhere via app or voice control.
- Connects to other BrilliantSmart products.

### **TECHNICAL SPECIFICATIONS**

| Operating voltage:      | 220-240V / 50Hz                                                   |
|-------------------------|-------------------------------------------------------------------|
| Class:                  | Class II (2)                                                      |
| Wattage:                | 10W Total                                                         |
| Lumens:                 | 800 Max Lumens                                                    |
| Colour temperature:     | Change colour temperature between 3000K and 5700K                 |
| Beam angle:             | 100 degrees                                                       |
| Colour rendering index: | ≥81                                                               |
| Power factor:           | ≥0.9                                                              |
| Dimmable:               | Yes via App                                                       |
| Rated lifetime:         | 30,000hrs @25°C Ambient<br>(When covered with thermal insulation) |
| Cutout size:            | ø90mm                                                             |
| Ingress protection:     | IP44 rated (front face only)                                      |
| Construction:           | Polycarbonate with PS diffuser                                    |
| Plug & cord:            | 2-pin SAA approved, 1.0m length                                   |
| Warranty:               | 5 year replacement                                                |
| WiFi Info:              | IEEE802.11b/g/n, 2.4GHz<br>Mac Encryption; WEP/WAPI/TKIP/AES      |
| Device Requirements:    | iOS 8.0 or higher, Android 4.1 or higher                          |
| Standards:              | AS/NZS 60598.1<br>AS/NZS 60598.2.2                                |
|                         |                                                                   |