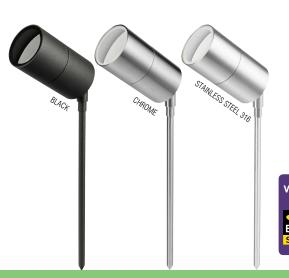

The Seaford Garden Spotlight is an adjustable spike light

that is small and powerful, ideal for individually illuminating

Adjustable head allows 90° Tilt

IP65 weather resistant rating for outdoor use

Durable aluminium or marine grade 316 stainless steel housing, suitable for coastal areas

| MODEL    | COLOUR                                                   | DESCRIPTION                                                                                           | BOX SIZE                                                                                                                                                                                                                                        | GROSS WEIGHT                                                                                                                                                                                                                                                                                                                                                                                                                 | BOX QTY                                                                                                                                                                                                                                                                                                                                                                                                                                                               | BARCODE/TUN                                                                                                                                                                                                                                                                                                                                                                                                                                                                                                                                                               |
|----------|----------------------------------------------------------|-------------------------------------------------------------------------------------------------------|-------------------------------------------------------------------------------------------------------------------------------------------------------------------------------------------------------------------------------------------------|------------------------------------------------------------------------------------------------------------------------------------------------------------------------------------------------------------------------------------------------------------------------------------------------------------------------------------------------------------------------------------------------------------------------------|-----------------------------------------------------------------------------------------------------------------------------------------------------------------------------------------------------------------------------------------------------------------------------------------------------------------------------------------------------------------------------------------------------------------------------------------------------------------------|---------------------------------------------------------------------------------------------------------------------------------------------------------------------------------------------------------------------------------------------------------------------------------------------------------------------------------------------------------------------------------------------------------------------------------------------------------------------------------------------------------------------------------------------------------------------------|
| 21625/06 | Black                                                    | Seaford LED Garden<br>Spotlight                                                                       | W88 x H240<br>x D67 mm                                                                                                                                                                                                                          | 0.40 kg                                                                                                                                                                                                                                                                                                                                                                                                                      | 1 pc                                                                                                                                                                                                                                                                                                                                                                                                                                                                  | 9 312641 216254 >                                                                                                                                                                                                                                                                                                                                                                                                                                                                                                                                                         |
| 21625/06 | Black                                                    | Seaford LED Garden<br>Spotlight                                                                       | W290 x H255<br>x D282 mm                                                                                                                                                                                                                        | 6.50 kg                                                                                                                                                                                                                                                                                                                                                                                                                      | 12 pc                                                                                                                                                                                                                                                                                                                                                                                                                                                                 | 19312641216251                                                                                                                                                                                                                                                                                                                                                                                                                                                                                                                                                            |
| 21625/15 | Chrome                                                   | Seaford LED Garden<br>Spotlight                                                                       | W88 x H240<br>x D67 mm                                                                                                                                                                                                                          | 0.40 kg                                                                                                                                                                                                                                                                                                                                                                                                                      | 1 pc                                                                                                                                                                                                                                                                                                                                                                                                                                                                  | 9 312641 216261 >                                                                                                                                                                                                                                                                                                                                                                                                                                                                                                                                                         |
| 21625/15 | Chrome                                                   | Seaford LED Garden<br>Spotlight                                                                       | W290 x H255<br>x D282 mm                                                                                                                                                                                                                        | 5.50 kg                                                                                                                                                                                                                                                                                                                                                                                                                      | 12 pc                                                                                                                                                                                                                                                                                                                                                                                                                                                                 | 19312641216268                                                                                                                                                                                                                                                                                                                                                                                                                                                                                                                                                            |
| 21625/16 | Stainless<br>Steel 316                                   | Seaford LED Garden<br>Spotlight                                                                       | W88 x H240<br>x D67 mm                                                                                                                                                                                                                          | 0.65 kg                                                                                                                                                                                                                                                                                                                                                                                                                      | 1 pc                                                                                                                                                                                                                                                                                                                                                                                                                                                                  | 9 312641 216278 >                                                                                                                                                                                                                                                                                                                                                                                                                                                                                                                                                         |
| 21625/16 | Stainless<br>Steel 316                                   | Seaford LED Garden<br>Spotlight                                                                       | W290 x H255<br>x D282 mm                                                                                                                                                                                                                        | 8.70 kg                                                                                                                                                                                                                                                                                                                                                                                                                      | 12 pc                                                                                                                                                                                                                                                                                                                                                                                                                                                                 | 19312641216275                                                                                                                                                                                                                                                                                                                                                                                                                                                                                                                                                            |
|          | 21625/06<br>21625/06<br>21625/15<br>21625/15<br>21625/16 | 21625/06Black21625/06Black21625/15Chrome21625/15Chrome21625/16Stainless<br>Steel 31621625/16Stainless | 21625/06BlackSeaford LED Garden<br>Spotlight21625/06BlackSeaford LED Garden<br>Spotlight21625/15ChromeSeaford LED Garden<br>Spotlight21625/15ChromeSeaford LED Garden<br>Spotlight21625/16Stainless<br>Steel 316Seaford LED Garden<br>Spotlight | 21625/06BlackSeaford LED Garden<br>SpotlightW88 x H240<br>x D67 mm21625/06BlackSeaford LED Garden<br>SpotlightW290 x H255<br>x D282 mm21625/15ChromeSeaford LED Garden<br>SpotlightW88 x H240<br>x D67 mm21625/15ChromeSeaford LED Garden<br>SpotlightW290 x H255<br>x D282 mm21625/16StainlessSeaford LED Garden<br>SpotlightW290 x H255<br>x D282 mm21625/16StainlessSeaford LED Garden<br>SpotlightW88 x H240<br>x D67 mm | 21625/06BlackSeaford LED Garden<br>SpotlightW88 x H240<br>x D67 mm0.40 kg21625/06BlackSeaford LED Garden<br>SpotlightW290 x H255<br>x D282 mm6.50 kg21625/15ChromeSeaford LED Garden<br>SpotlightW88 x H240<br>x D67 mm0.40 kg21625/15ChromeSeaford LED Garden<br>SpotlightW290 x H255<br>x D282 mm5.50 kg21625/16StainlessSeaford LED Garden<br>SpotlightW88 x H240<br>x D67 mm0.65 kg21625/16StainlessSeaford LED Garden<br>SpotlightW290 x H255<br>x D67 mm6.50 kg | 21625/06BlackSeaford LED Garden<br>SpotlightW88 x H240<br>x D67 mm0.40 kg1 pc21625/06BlackSeaford LED Garden<br>SpotlightW290 x H255<br>x D282 mm6.50 kg12 pc21625/15ChromeSeaford LED Garden<br>SpotlightW88 x H240<br>x D67 mm0.40 kg1 pc21625/15ChromeSeaford LED Garden<br>SpotlightW290 x H255<br>x D282 mm0.40 kg1 pc21625/15ChromeSeaford LED Garden<br>SpotlightW290 x H255<br>x D282 mm5.50 kg12 pc21625/16StainlessSeaford LED Garden<br>SpotlightW88 x H240<br>x D67 mm0.65 kg1 pc21625/16StainlessSeaford LED Garden<br>SpotlightW290 x H255<br>x D67 mm12 pc |