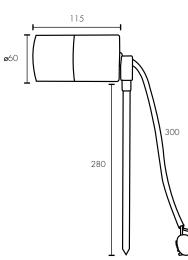

The Seaford Garden Spotlight is an adjustable spike light

that is small and powerful, ideal for individually illuminating

Adjustable head allows 90° Tilt

IP65 weather resistant rating for outdoor use

Durable aluminium or marine grade 316 stainless steel housing, suitable for coastal areas

Easy DIY installation using quick connectors and 30cm cable

5W 300lm 3000K MR16 globe included

Works with BrilliantSmart Garden Light Controller

Must be used with suitable 12V DC LED driver (Sold separately, see overleaf)