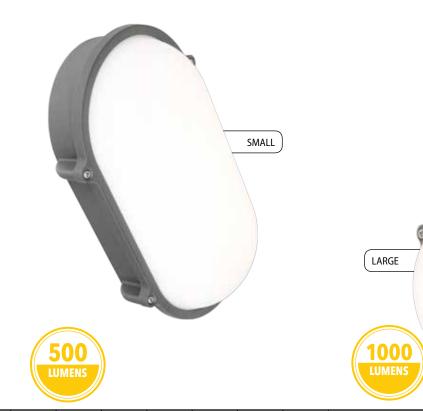

## RUBICON OVAL LED EXTERIOR BUNKER LIGHT

| 240V | <b>12W</b> 500lm | <b>20W</b> 1000lm | 90 0 0 0 0 0 0 0 0 0 0 0 0 0 0 0 0 0 0 | 3000K<br>WARM<br>WHITE | IP44 |  |
|------|------------------|-------------------|----------------------------------------|------------------------|------|--|
|      | 19694            | 19695             |                                        |                        |      |  |

| MODEL<br>NO. | DESIGN | WATTAGE<br>(W) | LUMENS<br>(lm) | COLOUR<br>TEMP<br>(K) | FITTING<br>COLOUR |
|--------------|--------|----------------|----------------|-----------------------|-------------------|
| 19694/51     | SMALL  | 12             | 500            | 3000                  | CHARCOAL          |
| 19695/51     | LARGE  | 20             | 1000           | 3000                  | CHARCOAL          |