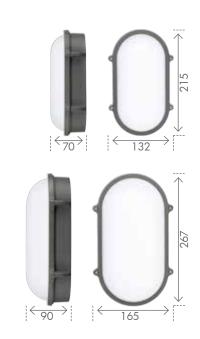

| MODEL<br>NO. | DESIGN | WATTAGE<br>(W) | LUMENS<br>(lm) | COLOUR<br>TEMP<br>(K) | FITTING<br>COLOUR |
|--------------|--------|----------------|----------------|-----------------------|-------------------|
| 19694/51     | SMALL  | 12             | 500            | 3000                  | CHARCOAL          |
| 19695/51     | LARGE  | 20             | 1000           | 3000                  | CHARCOAL          |