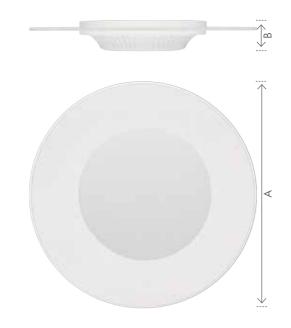

| MODEL<br>NO. | WATTAGE<br>(W) | LUMENS<br>(lm) | FITTING<br>COLOUR | DIAMETER<br>(A)<br>(mm) | DEPTH<br>(B)<br>(mm) |
|--------------|----------------|----------------|-------------------|-------------------------|----------------------|
| 20089/05     | 16             | 1600           | WHITE             | 370                     | 46                   |
| 20090/05     | 22             | 2200           | WHITE             | 420                     | 46                   |
| 20098/11     | -              | -              | SILVER COVER      | -                       | -                    |