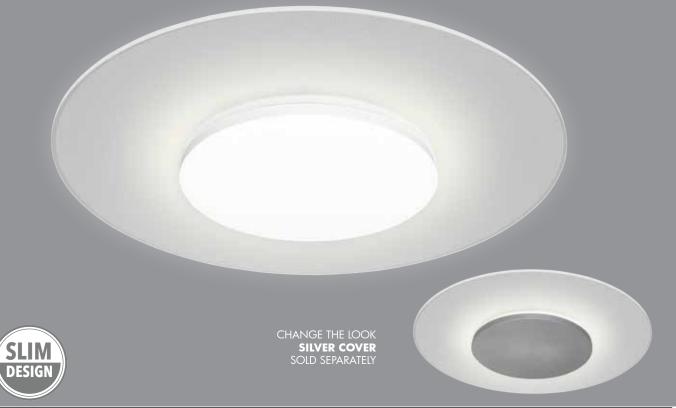

## **USTRE LED** CEILING LIGHT

240V

16W 50Hz | 1600lm | 2200lm

22W SMD LED 4200K COOL WHITE

• Modern, round design.

- Provides a uniform light-output using SMD LED technology.
- Clear perspex diffuser with ABS front cover.
- Silver front face plate available separately.
- Integrated non-dimmable driver.
- Lifetime of 30,000 hours @ 25°C Ambient.
- 3-Year Replacement Warranty.

| MODEL<br>NO. | WATTAGE<br>(W) | LUMENS<br>(lm) | FITTING<br>COLOUR | DIAMETER<br>(A)<br>(mm) | DEPTH<br>(B)<br>(mm) |
|--------------|----------------|----------------|-------------------|-------------------------|----------------------|
| 20089/05     | 16             | 1600           | WHITE             | 370                     | 46                   |
| 20090/05     | 22             | 2200           | WHITE             | 420                     | 46                   |
| 20098/11     | -              | -              | SILVER COVER      | -                       | -                    |