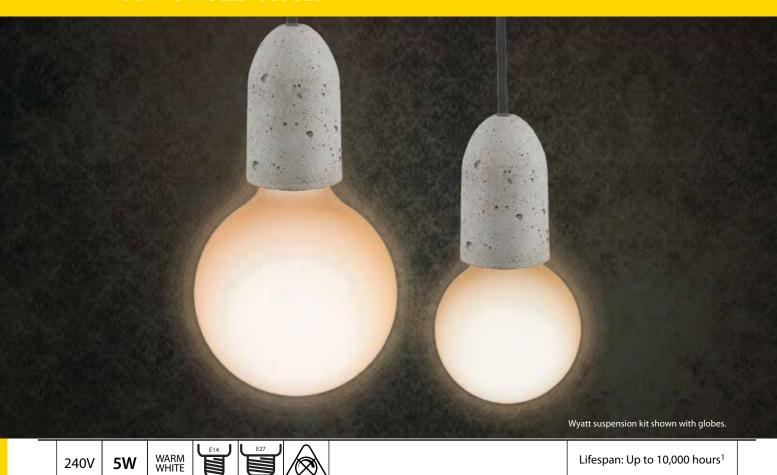

## CIRQUE SOFT OPAL LED GLOBES

Our range of LED decorative globes create a gentle mood and warm ambience to any space.

Featuring a striking opal finish that is is perfect for both decorative and ambient

Non-dimmable and long-lasting these white opal globes can be used as an individual feature piece or in a series of lights.

| Code: | Style       | Wattage | Lumens | Base      | Size         |
|-------|-------------|---------|--------|-----------|--------------|
| 20239 | G95 BALL    | 5W      | 360    | E27 SCREW | Ø95 x 138mm  |
| 20240 | G125 BALL   | 5W      | 360    | E27 SCREW | Ø125 x 176mm |
| 20241 | FANCY ROUND | 5W      | 320    | E14 SCREW | Ø45 x 78mm   |