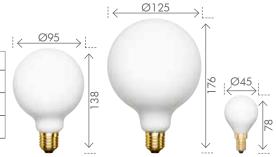

Non-dimmable and long-lasting these white opal globes can be used as an individual feature piece or in a series of lights.

| Code: | Style       | Wattage | Lumens | Base      | Size         |
|-------|-------------|---------|--------|-----------|--------------|
| 20239 | G95 BALL    | 5W      | 360    | E27 SCREW | Ø95 x 138mm  |
| 20240 | G125 BALL   | 5W      | 360    | E27 SCREW | Ø125 x 176mm |
| 20241 | FANCY ROUND | 5W      | 320    | E14 SCREW | Ø45 x 78mm   |