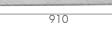

| MODEL<br>NO. | COLOUR | LAMP<br>TYPE | WATTAGE<br>(W) | LUMENS<br>(lm) | LED ARRAY<br>(Qty) |
|--------------|--------|--------------|----------------|----------------|--------------------|
| 18746/11     | SILVER | SMD LED      | 12             | 800            | 60                 |
| 18747/11     | SILVER | SMD LED      | 18             | 1200           | 90                 |