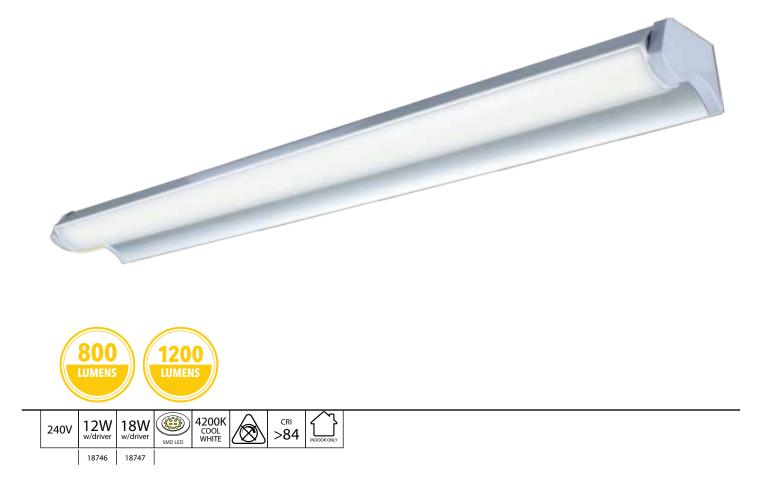

 $\leftarrow$ 

- Slimline adjustable vanity light.
- Smart silver finish.
- Specifically designed for use in bathrooms, kitchens, laundries or powder-rooms.
- Adjustable (rotating) head.
- Non-dimmable high lumen integrated LED array
  Acrylic diffuser to minimise shadows whilst providing
- Acrylic diffuser to minimise shadows whilst providing ample light.
- 3 Year Warranty.

| MODEL<br>NO. | COLOUR | LAMP<br>TYPE | WATTAGE<br>(W) | LUMENS<br>(lm) | LED ARRAY<br>(Qty) |
|--------------|--------|--------------|----------------|----------------|--------------------|
| 18746/11     | SILVER | SMD LED      | 12             | 800            | 60                 |
| 18747/11     | SILVER | SMD LED      | 18             | 1200           | 90                 |