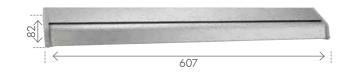

| MODEL<br>NO. | COLOUR | LAMP<br>TYPE | WATTAGE<br>(W) | LUMENS<br>(lm) | LED ARRAY<br>(Qty) |
|--------------|--------|--------------|----------------|----------------|--------------------|
| 18746/11     | SILVER | SMD LED      | 12             | 800            | 60                 |
| 18747/11     | SILVER | SMD LED      | 18             | 1200           | 90                 |