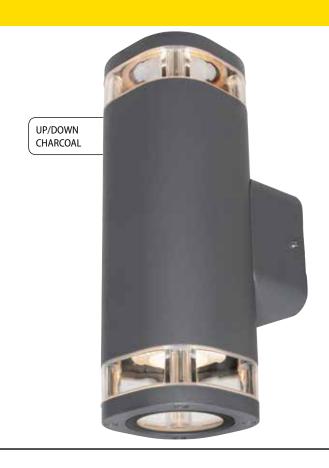

## **GLENELG AMBIENT**

LED EXTERIOR WALL LIGHTS

240V

**35W** max

- Modern architectural decorative wall light forms a beautiful accent light plus an ambient glow perfect for illuminating pillars, side of doors, windows, steps or paths, garages and more.
- Durable diecast aluminium construction with a hard wearing powdercoated finish.
- Crystal clear tempered glass lens allows a crisp clean light.
- Supplied and fitted with 4W energy saving GU10 LED globes that shed up to 300 lumens in a 3000K warm white colour temperature.
- An IP65 weather resistant rating signifies that they are designed for outdoor environments.
- 3-year warranty
- Must be installed by a licensed electrician

| MODEL<br>NO. | DESIGN  | FITTING<br>COLOUR |
|--------------|---------|-------------------|
| 20779/05     | FIXED   | WHITE             |
| 20779/51     | FIXED   | CHARCOAL          |
| 20781/05     | UP/DOWN | WHITE             |
| 20781/51     | UP/DOWN | CHARCOAL          |