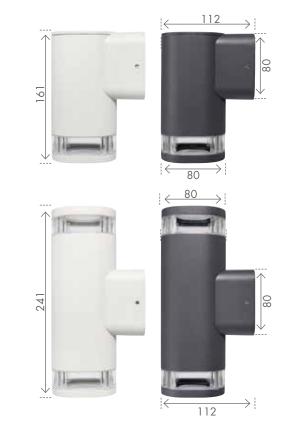

| MODEL<br>NO. | DESIGN  | FITTING<br>COLOUR |
|--------------|---------|-------------------|
| 20779/05     | FIXED   | WHITE             |
| 20779/51     | FIXED   | CHARCOAL          |
| 20781/05     | UP/DOWN | WHITE             |
| 20781/51     | UP/DOWN | CHARCOAL          |