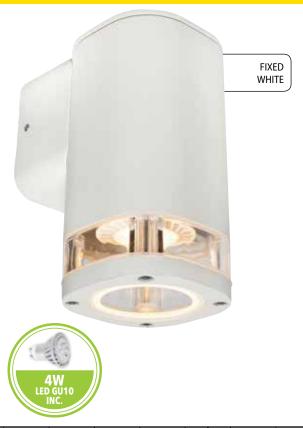

## **GLENELG AMBIENT**

LED EXTERIOR WALL LIGHTS

240V

**35W** max

- Modern architectural decorative wall light forms a beautiful accent light plus an ambient glow perfect for illuminating pillars, side of doors, windows, steps or paths, garages and more.
- Durable diecast aluminium construction with a hard wearing powdercoated finish.
- Crystal clear tempered glass lens allows a crisp clean light.
- Supplied and fitted with 4W energy saving GU10 LED globes that shed up to 300 lumens in a 3000K warm white colour temperature.
- An IP65 weather resistant rating signifies that they are designed for outdoor environments.
- 3-year warranty
- Must be installed by a licensed electrician

| MODEL<br>NO. | DESIGN  | FITTING<br>COLOUR |
|--------------|---------|-------------------|
| 20779/05     | FIXED   | WHITE             |
| 20779/51     | FIXED   | CHARCOAL          |
| 20781/05     | UP/DOWN | WHITE             |
| 20781/51     | UP/DOWN | CHARCOAL          |