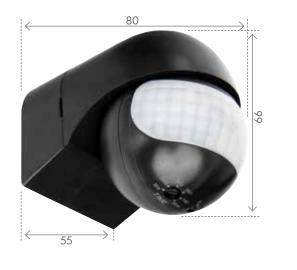

## EZY-SCAN 180° PIR SECURITY SENSOR

Passive Infra-red technology.
Multi-segmented lens for better detection.
Adjustable sensing angle.
Reliable 3-wire design.
Adjustable time and lux level.
Manual override.
IP44 weather-resistant rated.
Resets to AUTO mode after 8 hours

Wall mount

Lux control level : 3-2000LUX (adjustable)

Max Load : 800W Incandescent Lamp

400W Fluorescent Lamp

200W LED Lamp

2 Year Warranty.

Corner mounting bracket sold separately.

| Product      | Code   | Colours     |             |
|--------------|--------|-------------|-------------|
| Sensor       | 20044/ | 05<br>WHITE | 06<br>BLACK |
| Corner Mount | 20243/ | 05<br>WHITE | 06<br>BLACK |