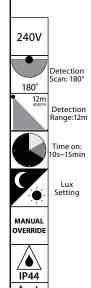

## EZY-SCAN 180° PIR SECURITY SENSOR

Passive Infra-red technology.
Multi-segmented lens for better detection.
Adjustable sensing angle.
Reliable 3-wire design.
Adjustable time and lux level.
Manual override.
IP44 weather-resistant rated.
Resets to AUTO mode after 8 hours

Wall mount

Lux control level : 3-2000LUX (adjustable)

Max Load : 800W Incandescent Lamp

400W Fluorescent Lamp

200W LED Lamp

2 Year Warranty.

Corner mounting bracket sold separately.

| Product      | Code   | Colours     |             |
|--------------|--------|-------------|-------------|
| Sensor       | 20044/ | 05<br>WHITE | 06<br>BLACK |
| Corner Mount | 20243/ | 05<br>WHITE | 06<br>BLACK |