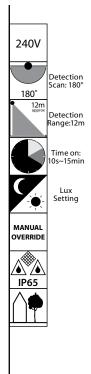

## **VERSA-SCAN**

180° PIR SECURITY SENSOR

Passive Infra-red technology.

Multi-segmented lens for better detection.

Adjustable sensing angle. Reliable 3-wire design.

Adjustable time and lux level.

Manual override.

IP65 weather-resistant rated.

Resets to AUTO mode after 8 hours

Wall mount

Lux control level : 3-2000LUX (adjustable)
Max Load : 1200W Incandescent Lamp

300W Fluorescent Lamp

150W LED Lamp

2 Year Warranty.

| Product | Code   | Colours    |             |
|---------|--------|------------|-------------|
| Sensor  | 20046/ | 08<br>GREY | 09<br>BEIGE |