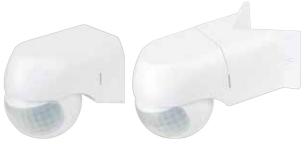

Wall mount

Lux control level : 3-2000LUX (adjustable)

Max Load : 800W Incandescent Lamp

400W Fluorescent Lamp

200W LED Lamp

2 Year Warranty.

Corner mounting bracket sold separately.

| Product      | Code   | Colours     |             |
|--------------|--------|-------------|-------------|
| Sensor       | 20044/ | 05<br>WHITE | 06<br>BLACK |
| Corner Mount | 20243/ | 05<br>WHITE | 06<br>BLACK |