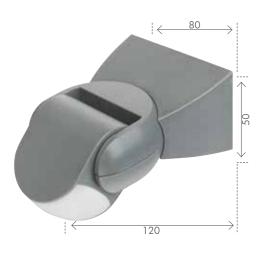

## **VERSA-SCAN**

180° PIR SECURITY SENSOR

Passive Infra-red technology.

Multi-segmented lens for better detection.

Adjustable sensing angle. Reliable 3-wire design.

Adjustable time and lux level.

Manual override.

IP65 weather-resistant rated.

Resets to AUTO mode after 8 hours

Wall mount

Lux control level : 3-2000LUX (adjustable)
Max Load : 1200W Incandescent Lamp

300W Fluorescent Lamp

150W LED Lamp

2 Year Warranty.

| Product | Code   | Colours    |             |
|---------|--------|------------|-------------|
| Sensor  | 20046/ | 08<br>GREY | 09<br>BEIGE |