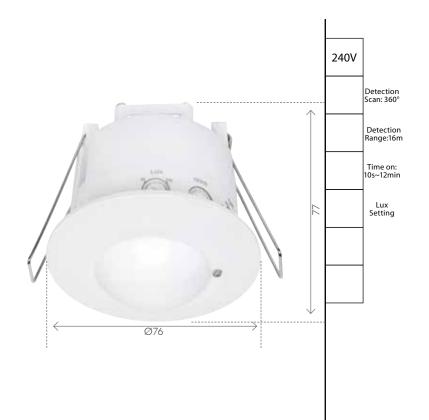

## EYE 360° MICROWAVE

360° RECESSED MICROWAVE SECURITY SENSOR

Automatically activated by motion and light level.

Ceiling recessed mount.

Wide detection area, up to 16m in diameter.

Motion can be detected through plastic, glass and thin non-metal materials.

Adjustable time, lux level and detection area.

Reliable 3-wire design.

Indoor use only.

HF system : 5.8GHz : 1.5-3.5m Installation height

: 3-2000LUX (adjustable) Lux control level : 1200W Incandescent Lamp Max Load

> 300W Fluorscent Lamp 150W LED Lamp

2 Year Warranty.

| Product | Code   | Colours     |
|---------|--------|-------------|
| Sensor  | 20051/ | 05<br>WHITE |

Brilliant Lighting (Aust) Pty Ltd www.brilliantlighting.com.au