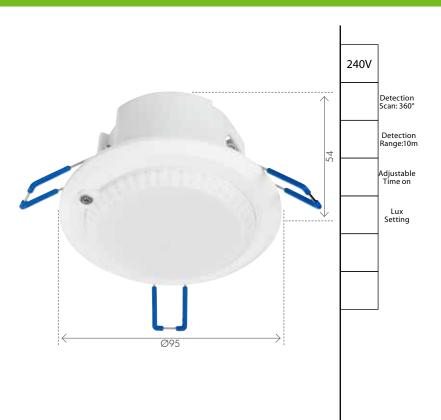

## DUO-SCAN MICROWAVE

360° RECESSED MICROWAVE SECURITY SENSOR

Two individual controls for lighting and exhaust fans Advanced microwave technology detecting slight motions.

Automatically activated by motion

Ceiling recessed mount

Wide detection area, up to 10m in diameter.

Motion can be detected through plastic, glass and thin

non-metal materials

Accurate adjustable time, lux level and detection area

via DIP switches. Ideal for bathrooms.

HF system

: 5.8GHz

Lux control level : <3-2000LUX (adjustable) Detection distance : 10m @ 4m ceiling height (max) Time delay (light) : 5sec / 90sec / 3min / 10min Time delay (exhaust): 5sec / 5min / 10min / 20min : 400W Incandescent Lamp Max Load (light)

200W Fluorescent Lamp

100W LED Lamp

Max Load (exhaust) : 200W max

2 Year Warranty.

| Product | Code   | Colours     |
|---------|--------|-------------|
| Sensor  | 20053/ | 05<br>WHITE |