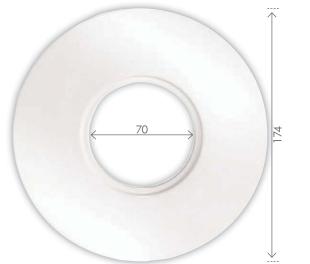

## **CONVERSION PLATE** FOR FIXED DOWNLIGHTS

90

Made from high quality aluminium plate and powder coated for enduring lifespan. Replace old ceiling lights or downlights without plastering or painting. Can be used for low voltage or 240V downlights.

- Covers holes up to 160mm
- To suit fixed downlights with a cut-out up to 70mm
- Retainied using stainless steel springs