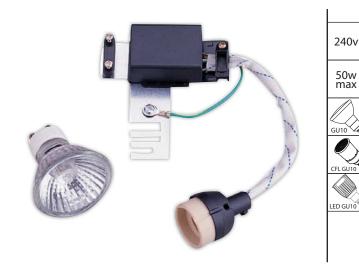

## CONVERISON KIT

4

The 240 Volt GU10 Downlight Converter Kit is perfect if your current halogen globes are using too much energy and blowing too often. This fitting allows the use of almost any GU10 downlight including CFL's & LED's. This unit can be attached to most existing halogen

down light fittings to allow conversion from 12v to 240v, excluding some full gimble fittings.