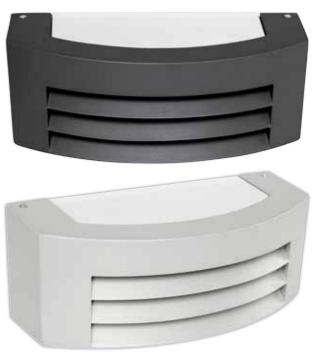

## BEREA EXTERIOR WALL LIGHT

Modern styled wall light with diecast body and sealed poly-carbonate diffusers. Allows light to go in three directions, up, down and out through the front louvres.

2 Year Warranty.

| Code:        | 99939/            |
|--------------|-------------------|
| 06<br>BLACK  | 9 312641 939061 > |
| 11<br>SILVER | 9 312641 939115 > |