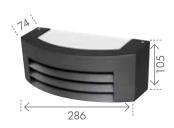

## CHATRI CURVED EXTERIOR WALL LIGHT

Contemporary curved wall light constructed from durable diecast aluminium with either an open or closed face and a tough polycarbonate lens. Allows light to go in two or three directions, up, down and out.

IP54 Weather resistant rating.

2 Year Warranty.

| Code:                      | 17956/            |
|----------------------------|-------------------|
| 20<br>BRUSHED<br>ALUMINIUM | 9 312641 939061 > |