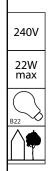

| Code:        | 99939/            |
|--------------|-------------------|
| 06<br>BLACK  | 9 312641 939061 > |
| 11<br>SILVER | 9 312641 939115 > |