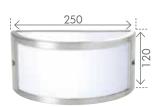

## CHATRI CURVED EXTERIOR WALL LIGHT

Contemporary curved wall light constructed from durable diecast aluminium with either an open or closed face and a tough polycarbonate lens. Allows light to go in two or three directions, up, down and out.

IP54 Weather resistant rating.

2 Year Warranty.

| Code:                      | 17956/            |
|----------------------------|-------------------|
| 20<br>BRUSHED<br>ALUMINIUM | 9 312641 939061 > |