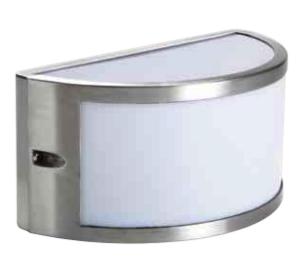

## CHATRI CURVED EXTERIOR WALL LIGHT

Contemporary curved wall light constructed from durable diecast aluminium with either an open or closed face and a tough polycarbonate lens. Allows light to go in two or three directions, up, down and out.

IP54 Weather resistant rating.

2 Year Warranty.

| Code:                      | 17956/            |
|----------------------------|-------------------|
| 20<br>BRUSHED<br>ALUMINIUM | 9 312641 939061 > |