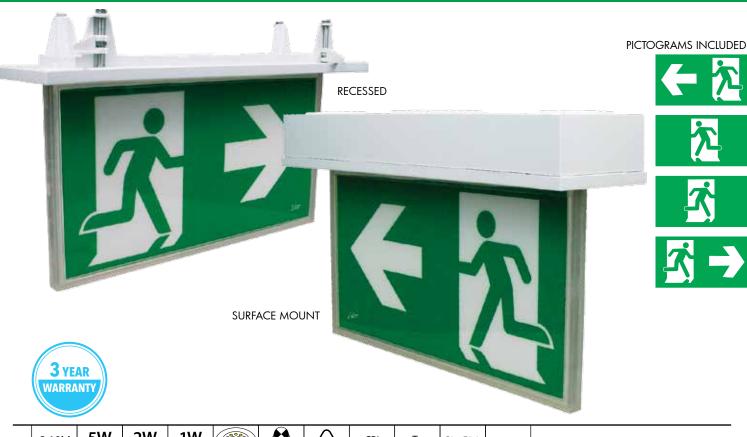

## BLADE LED EMERGENCY EXIT SIGN

**2W 1W** 5W 240V CRI Та C0: E5.0 AS/NZS TOTAL MAINTD NON-MTD >83 40°C C90: E2.0 APPROVED 50Hz WATTAGE LAMP LAMP SMD LED

The Blade is a stylish Exit Sign ideal for emergency lighting application where aesthetics are everything. Double or single-sided interior recessed mounted exit sign for use at doorway, stairways and corridors and intersection on an emergency escape route. The Blade incorporates an integral emergency 2 hour battery pack that permits self-powered operation during power outages.

## **FEATURES**

- Compliant to AS/NZS 2293
- 50,000 Hour average life rated LED modules
- Recessed & Surface mount options
- Injection moulded polycarbonate housing and acrylic diffuser with pictogram legends
- Viewing distance 24M
- High density storage LiCoO2 batteries
- Diffuser & pictogram inserts included
- IP20 rating
- Additional 1W Non-Maintained downlight during mains power outage
- Fully tested & compliant with Australian Standards
- 2 Hour duration period
- TA40 maximum thermal ambient operating temperature
- Charger type: TrickleCharger time: 16 HoursCharger operation: Continuous

## **APPLICATIONS**

Commercial office areas, hotels, shopping centres, apartments & hospitals.