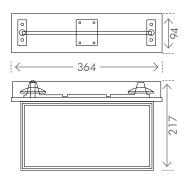

| MODEL<br>NO. | MOUNT<br>TYPE | MAINTAINED<br>LAMP WATTAGE<br>(W) | NON-MAINTAINED<br>LAMP WATTAGE<br>(W) | FITTI     |  |
|--------------|---------------|-----------------------------------|---------------------------------------|-----------|--|
| 19878/       | RECESSED      | 2                                 | 1                                     | /05-WHITE |  |
| 19880/       | SURFACE       | 2                                 | 1                                     | /05-WHITE |  |
| 19893/       | SURFAC        | CE MOUNT BOX                      | /05-WHITE                             |           |  |