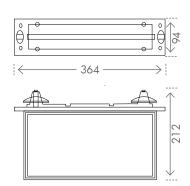

| MODEL<br>NO. | MOUNT<br>TYPE | MAINTAINED<br>LAMP WATTAGE<br>(W) | NON-MAINTAINED<br>LAMP WATTAGE<br>(W) | FITTI     |  |
|--------------|---------------|-----------------------------------|---------------------------------------|-----------|--|
| 19878/       | RECESSED      | 2                                 | 1                                     | /05-WHITE |  |
| 19880/       | SURFACE       | 2                                 | 1                                     | /05-WHITE |  |
| 19893/       | SURFAC        | CE MOUNT BOX                      | /05-WHITE                             |           |  |