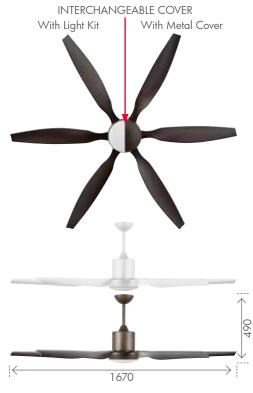

## AVIATOR 66" HIGH PERFORMANCE DC CEILING FAN

Size: 66" (1670mm) Motor: 35W DC Motor

Construction: Metal Body and Canopy
Blades: 6 x Durable Moulded ABS
Blade Pitch: 25 degree (average)
Ceiling Rake: 25 degree max
Light: Interchangeable light kit

Supplied with interchangeable light kit/metal cover.

Can be installed in indoor locations around the home.. See installation conditions on website for full details.

| SPEED  | POWER | RPM | AIRFLOW    |
|--------|-------|-----|------------|
| ТОР    | 35W   | 93  | 15843m³/hr |
| HIGH   | 23W   | 79  | 12810m³/hr |
| M-HIGH | 14W   | 66  | 10999m³/hr |
| MEDIUM | 9W    | 55  | 9463m³/hr  |
| M-LOW  | 6W    | 43  | 7822m³/hr  |
| LOW    | 4W    | 31  | 5965m³/hr  |