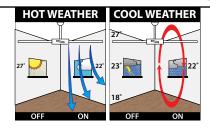

2 x 15W max. E27 (globes not included)
Control: Remote (6-speed) with light on/off &

reverse function

Warranty: 2 year In-Home + additional 3 years on

the motor

Brilliant's All-Seasons technology for use all year round.