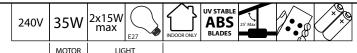

## AVIATOR 66" HIGH PERFORMANCE DC CEILING FAN

Size: 66" (1670mm) Motor: 35W DC Motor

Construction: Metal Body and Canopy
Blades: 6 x Durable Moulded ABS
Blade Pitch: 25 degree (average)
Ceiling Rake: 25 degree max
Light: Interchangeable light kit

2 x 15W max. E27 (globes not included)
Control: Remote (6-speed) with light on/off &

reverse function

Warranty: 2 year In-Home + additional 3 years on

the motor

Brilliant's All-Seasons technology for use all year round.