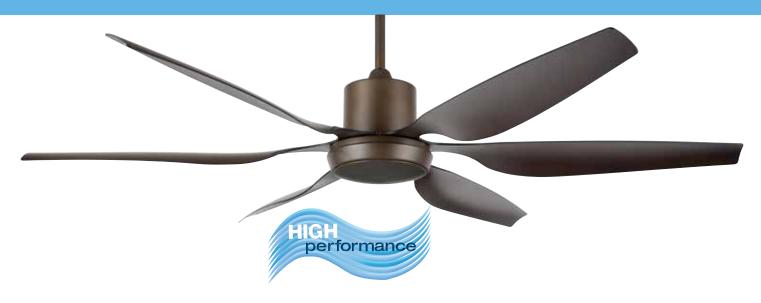

## AVIATOR 66" HIGH PERFORMANCE DC CEILING FAN

Size: 66" (1670mm) Motor: 35W DC Motor

Construction: Metal Body and Canopy
Blades: 6 x Durable Moulded ABS
Blade Pitch: 25 degree (average)
Ceiling Rake: 25 degree max
Light: Interchangeable light kit

2 x 15W max. E27 (globes not included)
Control: Remote (6-speed) with light on/off &

reverse function

Warranty: 2 year In-Home + additional 3 years on

the motor

Brilliant's All-Seasons technology for use all year round.

Supplied with interchangeable light kit/metal cover.

Can be installed in indoor locations around the home.. See installation conditions on website for full details.

| SPEED  | POWER | RPM | AIRFLOW    |
|--------|-------|-----|------------|
| ТОР    | 35W   | 93  | 15843m³/hr |
| HIGH   | 23W   | 79  | 12810m³/hr |
| M-HIGH | 14W   | 66  | 10999m³/hr |
| MEDIUM | 9W    | 55  | 9463m³/hr  |
| M-LOW  | 6W    | 43  | 7822m³/hr  |
| LOW    | 4W    | 31  | 5965m³/hr  |