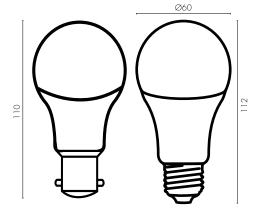

## SMART WiFi A60 CCT BIORHYTHM GLOBES

| TECHNICAL SPECIFICATIONS |                                                                                                        |  |  |  |  |
|--------------------------|--------------------------------------------------------------------------------------------------------|--|--|--|--|
| Operating voltage:       | 220-240V / 50Hz                                                                                        |  |  |  |  |
| Wattage:                 | 9W                                                                                                     |  |  |  |  |
| Lumens:                  | 800 Lumens Max                                                                                         |  |  |  |  |
| Light adjustable:        | Biorythm to simulate daylight from sunrise to sunset<br>Tune colour temperature within 2700K and 6000K |  |  |  |  |
| Beam angle:              | 220 degrees                                                                                            |  |  |  |  |
| Colour rendering index:  | > 83                                                                                                   |  |  |  |  |
| Dimmable:                | Yes, via app                                                                                           |  |  |  |  |
| Construction:            | Polycarbonate, frosted acrylic                                                                         |  |  |  |  |
| Operating temperature:   | +5°C to 40°C                                                                                           |  |  |  |  |
| WiFi Info:               | IEEE802.11b/g/n, 2.4GHz<br>Mac Encryption; WEP/WAPI/TKIP/AES                                           |  |  |  |  |
|                          | iOS 8.0 or higher, Android 4.1 or higher                                                               |  |  |  |  |

## **INSTALLATION**

Do-it-Yourself installation

|               | MODEL | BASE | DESCRIPTION                                | BOX SIZE               | GROSS WEIGHT | BOX QTY | BARCODE/TUN       |
|---------------|-------|------|--------------------------------------------|------------------------|--------------|---------|-------------------|
| RETAIL<br>BOX | 21956 | E27  |                                            | W62 x H125<br>x D62 mm | 0.06 kg      | 1 pc    | 9 312641 219569 > |
| INNER<br>CTN  | 21956 | E27  | Smart Wifi A60 CCT LED Biorhythm Globe E27 |                        | 0.50 kg      | 6 pc    | 19312641219566    |
| OUTER<br>CTN  | 21956 | E27  |                                            |                        | 5.40 kg      | 60 pc   | 29312641219563    |
| RETAIL<br>BOX | 21957 | B22  |                                            | W62 x H125<br>x D62 mm | 0.06 kg      | 1 pc    | 9 312641 219576 > |
| INNER<br>CTN  | 21957 | B22  | Smart Wifi A60 CCT LED Biorhythm Globe B22 |                        | 0.50 kg      | 6 pc    | 19312641219573    |
| OUTER<br>CTN  | 21957 | B22  |                                            |                        | 4.40 kg      | 60 pc   | 29312641219570    |