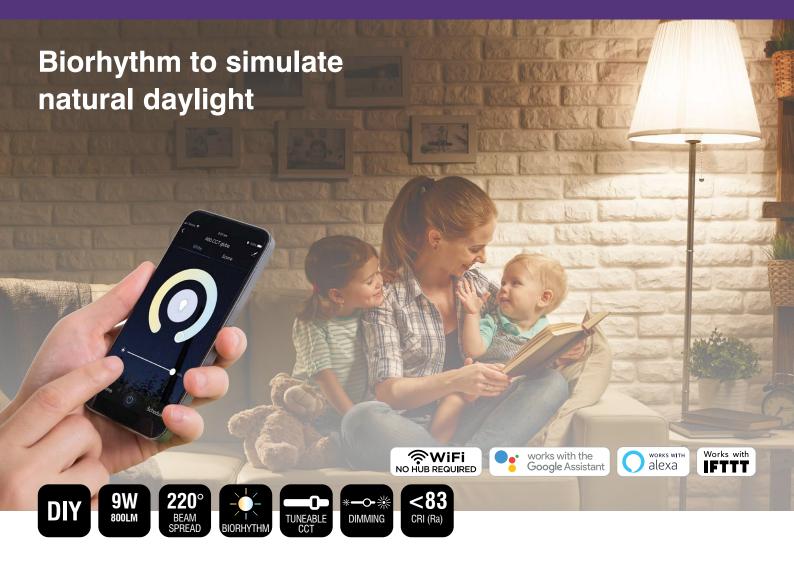

## SMART WiFi A60 CCT BIORHYTHM GLOBES

Make your existing lights smart and experience light that feels natural. From the warm white of a relaxed evening to cool daylight – with the Colour Changing Technology (CCT) globe you can enjoy any tone of white light to fit your mood or activity.

- Biorythm gradually increases brightness and colour temperature to promote wakefullness and focus during the day before decreasing them to feel more relaxed and ready to sleep at night.
- Control from anywhere via app or voice control.
- Create schedules & timing to automate your home.
- $\bullet\,$  Tune the colour temperature from a warm 2700K to a bright daylight 6000K
- Provides a 220 degree beam with up to 800 lumens of clear, crisp light from a 9W LED light source.
- Fits in most B22 or E27 fittings to make your existing lighting smart.
- Dimmable via app and/or voice control through Amazon Alexa®, Google Assistant®.
- Compatible with BrilliantSmart devices via automation & IFTTT.

## **APPLICATIONS**

- Biorhythm lighting feature simulates daylight from sunrise to sunset.
- · Control lights individually and in groups.
- Using "vacation routines" to turn lights on and off at random intervals to make it seem like you're home when you're away