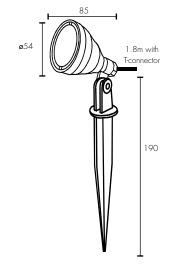

Adjustable head allows 90° Tilt

IP68 weather resistant rating for outdoor use

Ideal for enhancing ambience in your garden or pond

Durable diecast aluminium housing with tempered glass lens.

Easy DIY installation using quick connectors and 1.8m cable

## BOTANIC 3W LED GARDEN SPOTLIGHT

| TECHNICAL SPECIFICATIONS |                                       |  |  |  |  |
|--------------------------|---------------------------------------|--|--|--|--|
| Operating voltage:       | 12V DC                                |  |  |  |  |
| Class:                   | Class III (3)                         |  |  |  |  |
| Wattage:                 | 3W                                    |  |  |  |  |
| Light Type:              | LED                                   |  |  |  |  |
| Lumens:                  | 21631: 200 Total Lumens<br>20703: RGB |  |  |  |  |
| Colour temperature       | 21631: 3000K Warm White<br>20703: RGB |  |  |  |  |
| Dimmable:                | Yes, via app                          |  |  |  |  |
| Construction:            | Diecast aluminium                     |  |  |  |  |
| Ingress protection:      | IP68 rated                            |  |  |  |  |
| Warranty:                | 2 year replacement                    |  |  |  |  |
| Standards:               | AS/NZS 60598.1                        |  |  |  |  |
|                          |                                       |  |  |  |  |