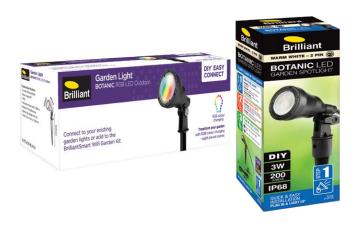

## BOTANIC 3W LED GARDEN SPOTLIGHT

Set the right ambience with Botanic garden spotlights. Play with millions colours or a simple warm white light to create the effect you want. Highlight objects, trees or pathways to make your space stand out.

|               | MODEL    | COLOUR | DESCRIPTION                                      | BOX SIZE               | GROSS WEIGHT | BOX QTY | BARCODE/TUN       |
|---------------|----------|--------|--------------------------------------------------|------------------------|--------------|---------|-------------------|
| RETAIL<br>BOX | 21631/06 | Black  | Botanic 3W Warm<br>White LED Garden<br>Spotlight | W80 x H240<br>x D70 mm |              | 1 pc    | 9 312641 216315 > |
| OUTER<br>CTN  | 21631/06 | Black  | Botanic 3W Warm<br>White LED Garden<br>Spotlight |                        |              |         | 19312641216312    |
| RETAIL<br>BOX | 20703/06 | Black  | Botanic 3W RGB LED<br>Garden Spotlight           | W80 x H240<br>x D70 mm |              | 1 pc    | 9 312641 207030 > |
| OUTER<br>CTN  | 20703/06 | Black  | Botanic 3W RGB LED<br>Garden Spotlight           |                        |              |         | 19312641207037    |