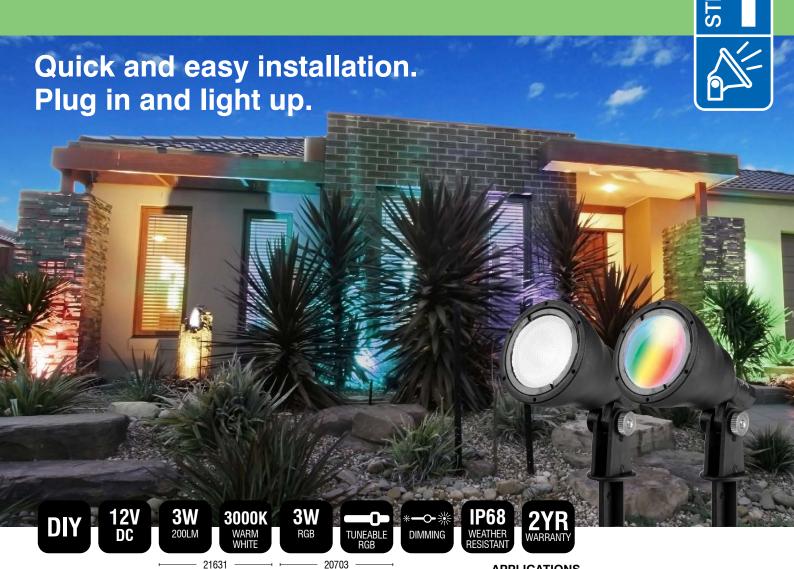

## BOTANIC 3W LED GARDEN SPOTLIGHT

Set the right ambience with Botanic garden spotlights. Play with millions colours or a simple warm white light to create the effect you want. Highlight objects, trees or pathways to make your space stand out.

Adjustable head allows 90° Tilt

IP68 weather resistant rating for outdoor use

Ideal for enhancing ambience in your garden or pond

Durable diecast aluminium housing with tempered glass lens.

Easy DIY installation using quick connectors and 1.8m cable

## **APPLICATIONS**

- Perfect for lighting up trees, bushes and more.
- Suitable for residential and commercial applications

## BOTANIC 3W LED GARDEN SPOTLIGHT

| TECHNICAL SPECIFICATIONS |                                       |  |  |  |  |
|--------------------------|---------------------------------------|--|--|--|--|
| Operating voltage:       | 12V DC                                |  |  |  |  |
| Class:                   | Class III (3)                         |  |  |  |  |
| Wattage:                 | 3W                                    |  |  |  |  |
| Light Type:              | LED                                   |  |  |  |  |
| Lumens:                  | 21631: 200 Total Lumens<br>20703: RGB |  |  |  |  |
| Colour temperature       | 21631: 3000K Warm White<br>20703: RGB |  |  |  |  |
| Dimmable:                | Yes, via app                          |  |  |  |  |
| Construction:            | Diecast aluminium                     |  |  |  |  |
| Ingress protection:      | IP68 rated                            |  |  |  |  |
| Warranty:                | 2 year replacement                    |  |  |  |  |
| Standards:               | AS/NZS 60598.1                        |  |  |  |  |
|                          |                                       |  |  |  |  |