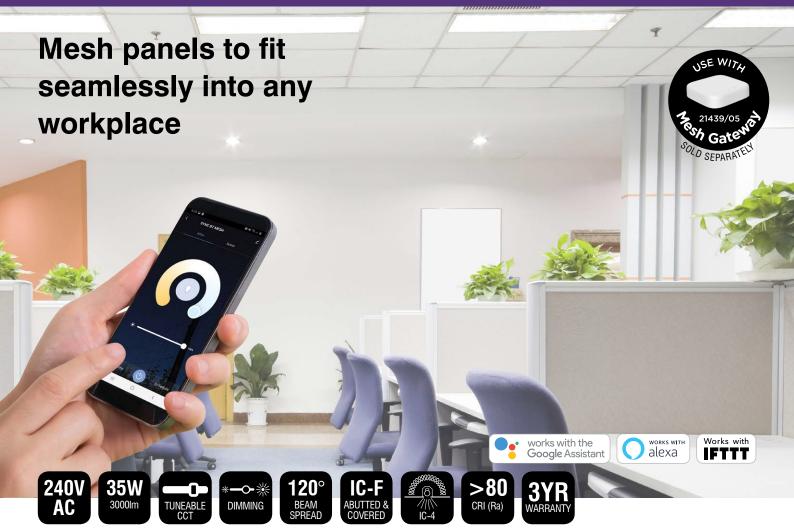

# SMART BLUETOOTH MESH MINKA CCT LED PANEL

Our mesh panels create a bright, uniform light distribution that is suitable for general illumination in large scale applications.

- Two common sizes 1200mm x 300mm and 600mm x 600mm.
- Low-maintenance solution for offices, schools, retail and healthcare.
- · Lightweight and easy to install.
- Change the colour temperature from a warm 3000K to a bright daylight 5700K.
- Designed to fit standard T-Bar ceilings.
- · Easy to connect, group and control panel lights.
- External driver with flex & plug. (Total length 1.0 metre).
- · Each mesh device provides extended connection range.
- Eliminates network blackspots.
- Suitable for complete home and large scale applications.
- Long lasting up to 30,000 hours.
- Control locally via Bluetooth on your phone or tablet or add a Mesh Gateway for greater functionality and automation.

#### **APPLICATIONS**

- Large scale applications to reduce the load on your WiFi.
- Office buildings, shopping mall, super market, retailer shops ware houses and distribution centres.
- Residential apartments and homes.