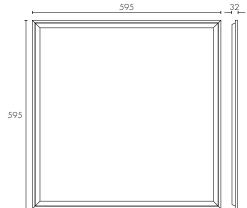

### **BLUETOOTH MESH NETWORK**

| TECHNICAL SPECIFICATIONS |                                                                   |  |  |  |  |
|--------------------------|-------------------------------------------------------------------|--|--|--|--|
| Operating voltage:       | 240V / 50Hz                                                       |  |  |  |  |
| Class:                   | Class III (3)                                                     |  |  |  |  |
| Wattage:                 | 35W Total                                                         |  |  |  |  |
| Lumens:                  | 3000 Total Lumens                                                 |  |  |  |  |
| Colour temperature:      | Change colour temperature between 3000K and 5700K                 |  |  |  |  |
| Beam angle:              | 120 degrees                                                       |  |  |  |  |
| Colour rendering index:  | ≥80                                                               |  |  |  |  |
| Power factor:            | ≥0.9                                                              |  |  |  |  |
| Dimmable:                | Yes via App                                                       |  |  |  |  |
| Rated lifetime:          | 30,000hrs @25°C Ambient<br>(When covered with thermal insulation) |  |  |  |  |
| Construction:            | Aluminium (frame)<br>Polycarbonate (diffuser)                     |  |  |  |  |
| Ingress protection:      | IP20 (Indoor only)                                                |  |  |  |  |
| Warranty:                | 3 year replacement                                                |  |  |  |  |
| Connectivity:            | Bluetooth 4.2                                                     |  |  |  |  |
| Standards:               | AS/NZS 60598.1<br>AS/NZS 60598.2.2<br>CISPR15                     |  |  |  |  |
| Approvals                | VEET: 8331<br>IPART: 17317S15-ICCFIHH                             |  |  |  |  |
| Other models available:  | 21442/05 Minka 1200x600 LED Panel                                 |  |  |  |  |

# Must be installed by a licensed electrician ACCESSORIES Mesh Gateway 21439/05 white

| MODEL    | COLOUR                           | DESCRIPTION                                     | BOX SIZE                                                                                                                                                                                                              | GROSS WEIGHT                                                                                                                                                                                                                                                                                                                                                                                                                                            | BOX QTY                                                                                                                                                                                                                                                                                                                                                                                                                                                                                                                 | BARCODE/TUN                                                                                                                                                                                                                                                                                                                                                                                                                                                                                                     |
|----------|----------------------------------|-------------------------------------------------|-----------------------------------------------------------------------------------------------------------------------------------------------------------------------------------------------------------------------|---------------------------------------------------------------------------------------------------------------------------------------------------------------------------------------------------------------------------------------------------------------------------------------------------------------------------------------------------------------------------------------------------------------------------------------------------------|-------------------------------------------------------------------------------------------------------------------------------------------------------------------------------------------------------------------------------------------------------------------------------------------------------------------------------------------------------------------------------------------------------------------------------------------------------------------------------------------------------------------------|-----------------------------------------------------------------------------------------------------------------------------------------------------------------------------------------------------------------------------------------------------------------------------------------------------------------------------------------------------------------------------------------------------------------------------------------------------------------------------------------------------------------|
| 21440/05 | White                            | Smart Mesh Minka<br>CCT LED Panel<br>1200x300mm | W1312 x H350<br>x D52 mm                                                                                                                                                                                              | 2.72 kg                                                                                                                                                                                                                                                                                                                                                                                                                                                 | 1 pc                                                                                                                                                                                                                                                                                                                                                                                                                                                                                                                    | 9 312641 214403 >                                                                                                                                                                                                                                                                                                                                                                                                                                                                                               |
| 21440/05 | White                            | Smart Mesh Minka<br>CCT LED Panel<br>1200x300mm | W1325 x H370<br>x D290 mm                                                                                                                                                                                             | 13.6 kg                                                                                                                                                                                                                                                                                                                                                                                                                                                 | 5 pc                                                                                                                                                                                                                                                                                                                                                                                                                                                                                                                    | 19312641214400                                                                                                                                                                                                                                                                                                                                                                                                                                                                                                  |
| 21441/05 | White                            | Smart Mesh Minka<br>CCT LED Panel<br>600x600mm  | W712 x H650<br>x D52 mm                                                                                                                                                                                               | 2.80 kg                                                                                                                                                                                                                                                                                                                                                                                                                                                 | 1 pc                                                                                                                                                                                                                                                                                                                                                                                                                                                                                                                    | 9 312641 214410 >                                                                                                                                                                                                                                                                                                                                                                                                                                                                                               |
| 21441/05 | White                            | Smart Mesh Minka<br>CCT LED Panel<br>600x600mm  | W725 x H670<br>x D290 mm                                                                                                                                                                                              | 14.0 kg                                                                                                                                                                                                                                                                                                                                                                                                                                                 | 5 pc                                                                                                                                                                                                                                                                                                                                                                                                                                                                                                                    | 19312641214417                                                                                                                                                                                                                                                                                                                                                                                                                                                                                                  |
|          | 21440/05<br>21440/05<br>21441/05 | 21440/05 White  21440/05 White  21441/05 White  | 21440/05 White Smart Mesh Minka CCT LED Panel 1200x300mm  21440/05 White Smart Mesh Minka CCT LED Panel 1200x300mm  21441/05 White Smart Mesh Minka CCT LED Panel 600x600mm  Smart Mesh Minka CCT LED Panel 600x600mm | 21440/05         White         Smart Mesh Minka CCT LED Panel 1200x300mm         W1312 x H350 x D52 mm           21440/05         White         Smart Mesh Minka CCT LED Panel 1200x300mm         W1325 x H370 x D290 mm           21441/05         White         Smart Mesh Minka CCT LED Panel 600x600mm         W712 x H650 x D52 mm           21441/05         White         Smart Mesh Minka CCT LED Panel 600x600mm         W725 x H670 x D290 mm | 21440/05         White         Smart Mesh Minka CCT LED Panel 1200x300mm         W1312 x H350 x D52 mm         2.72 kg           21440/05         White         Smart Mesh Minka CCT LED Panel 1200x300mm         W1325 x H370 x D290 mm         13.6 kg           21441/05         White         Smart Mesh Minka CCT LED Panel 600x600mm         W712 x H650 x D52 mm         2.80 kg           21441/05         White         Smart Mesh Minka CCT LED Panel 600x600mm         W725 x H670 x D290 mm         14.0 kg | 21440/05       White       Smart Mesh Minka CCT LED Panel 1200x300mm       W1312 x H350 x D52 mm       2.72 kg       1 pc         21440/05       White       Smart Mesh Minka CCT LED Panel 1200x300mm       W1325 x H370 x D290 mm       13.6 kg       5 pc         21441/05       White       Smart Mesh Minka CCT LED Panel 600x600mm       W712 x H650 x D52 mm       2.80 kg       1 pc         21441/05       White       Smart Mesh Minka 600x600mm       W725 x H670 x D290 mm       14.0 kg       5 pc |