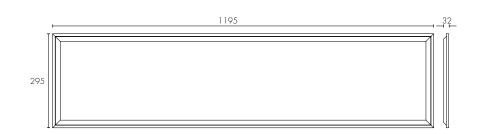

### **BLUETOOTH MESH NETWORK**

| TECHNICAL SPECIFICATIONS |                                                                   |  |  |  |  |
|--------------------------|-------------------------------------------------------------------|--|--|--|--|
| Operating voltage:       | 240V / 50Hz                                                       |  |  |  |  |
| Class:                   | Class III (3)                                                     |  |  |  |  |
| Wattage:                 | 35W Total                                                         |  |  |  |  |
| Lumens:                  | 3000 Total Lumens                                                 |  |  |  |  |
| Colour temperature:      | Change colour temperature between 3000K and 5700K                 |  |  |  |  |
| Beam angle:              | 120 degrees                                                       |  |  |  |  |
| Colour rendering index:  | ≥80                                                               |  |  |  |  |
| Power factor:            | ≥0.9                                                              |  |  |  |  |
| Dimmable:                | Yes via App                                                       |  |  |  |  |
| Rated lifetime:          | 30,000hrs @25°C Ambient<br>(When covered with thermal insulation) |  |  |  |  |
| Construction:            | Aluminium (frame)<br>Polycarbonate (diffuser)                     |  |  |  |  |
| Ingress protection:      | IP20 (Indoor only)                                                |  |  |  |  |
| Warranty:                | 3 year replacement                                                |  |  |  |  |
| Connectivity:            | Bluetooth 4.2                                                     |  |  |  |  |
| Standards:               | AS/NZS 60598.1<br>AS/NZS 60598.2.2<br>CISPR15                     |  |  |  |  |
| Approvals                | VEET: 8331<br>IPART: 17317S15-ICCFIHH                             |  |  |  |  |
| Other models available:  | 21442/05 Minka 1200x600 LED Panel                                 |  |  |  |  |

# Must be installed by a licensed electrician ACCESSORIES Mesh Gateway 21439/05 white

| MODEL    | COLOUR                           | DESCRIPTION                                     | BOX SIZE                                                                                                                                                                                                              | GROSS WEIGHT                                                                                                                                                                                                                                                                                                                                                                                                                                            | BOX QTY                                                                                                                                                                                                                                                                                                                                                                                                                                                                                                                 | BARCODE/TUN                                                                                                                                                                                                                                                                                                                                                                                                                                                                                                     |
|----------|----------------------------------|-------------------------------------------------|-----------------------------------------------------------------------------------------------------------------------------------------------------------------------------------------------------------------------|---------------------------------------------------------------------------------------------------------------------------------------------------------------------------------------------------------------------------------------------------------------------------------------------------------------------------------------------------------------------------------------------------------------------------------------------------------|-------------------------------------------------------------------------------------------------------------------------------------------------------------------------------------------------------------------------------------------------------------------------------------------------------------------------------------------------------------------------------------------------------------------------------------------------------------------------------------------------------------------------|-----------------------------------------------------------------------------------------------------------------------------------------------------------------------------------------------------------------------------------------------------------------------------------------------------------------------------------------------------------------------------------------------------------------------------------------------------------------------------------------------------------------|
| 21440/05 | White                            | Smart Mesh Minka<br>CCT LED Panel<br>1200x300mm | W1312 x H350<br>x D52 mm                                                                                                                                                                                              | 2.72 kg                                                                                                                                                                                                                                                                                                                                                                                                                                                 | 1 pc                                                                                                                                                                                                                                                                                                                                                                                                                                                                                                                    | 9 312641 214403 >                                                                                                                                                                                                                                                                                                                                                                                                                                                                                               |
| 21440/05 | White                            | Smart Mesh Minka<br>CCT LED Panel<br>1200x300mm | W1325 x H370<br>x D290 mm                                                                                                                                                                                             | 13.6 kg                                                                                                                                                                                                                                                                                                                                                                                                                                                 | 5 pc                                                                                                                                                                                                                                                                                                                                                                                                                                                                                                                    | 19312641214400                                                                                                                                                                                                                                                                                                                                                                                                                                                                                                  |
| 21441/05 | White                            | Smart Mesh Minka<br>CCT LED Panel<br>600x600mm  | W712 x H650<br>x D52 mm                                                                                                                                                                                               | 2.80 kg                                                                                                                                                                                                                                                                                                                                                                                                                                                 | 1 pc                                                                                                                                                                                                                                                                                                                                                                                                                                                                                                                    | 9 312641 214410 >                                                                                                                                                                                                                                                                                                                                                                                                                                                                                               |
| 21441/05 | White                            | Smart Mesh Minka<br>CCT LED Panel<br>600x600mm  | W725 x H670<br>x D290 mm                                                                                                                                                                                              | 14.0 kg                                                                                                                                                                                                                                                                                                                                                                                                                                                 | 5 pc                                                                                                                                                                                                                                                                                                                                                                                                                                                                                                                    | 19312641214417                                                                                                                                                                                                                                                                                                                                                                                                                                                                                                  |
|          | 21440/05<br>21440/05<br>21441/05 | 21440/05 White  21440/05 White  21441/05 White  | 21440/05 White Smart Mesh Minka CCT LED Panel 1200x300mm  21440/05 White Smart Mesh Minka CCT LED Panel 1200x300mm  21441/05 White Smart Mesh Minka CCT LED Panel 600x600mm  Smart Mesh Minka CCT LED Panel 600x600mm | 21440/05         White         Smart Mesh Minka CCT LED Panel 1200x300mm         W1312 x H350 x D52 mm           21440/05         White         Smart Mesh Minka CCT LED Panel 1200x300mm         W1325 x H370 x D290 mm           21441/05         White         Smart Mesh Minka CCT LED Panel 600x600mm         W712 x H650 x D52 mm           21441/05         White         Smart Mesh Minka CCT LED Panel 600x600mm         W725 x H670 x D290 mm | 21440/05         White         Smart Mesh Minka CCT LED Panel 1200x300mm         W1312 x H350 x D52 mm         2.72 kg           21440/05         White         Smart Mesh Minka CCT LED Panel 1200x300mm         W1325 x H370 x D290 mm         13.6 kg           21441/05         White         Smart Mesh Minka CCT LED Panel 600x600mm         W712 x H650 x D52 mm         2.80 kg           21441/05         White         Smart Mesh Minka CCT LED Panel 600x600mm         W725 x H670 x D290 mm         14.0 kg | 21440/05       White       Smart Mesh Minka CCT LED Panel 1200x300mm       W1312 x H350 x D52 mm       2.72 kg       1 pc         21440/05       White       Smart Mesh Minka CCT LED Panel 1200x300mm       W1325 x H370 x D290 mm       13.6 kg       5 pc         21441/05       White       Smart Mesh Minka CCT LED Panel 600x600mm       W712 x H650 x D52 mm       2.80 kg       1 pc         21441/05       White       Smart Mesh Minka 600x600mm       W725 x H670 x D290 mm       14.0 kg       5 pc |