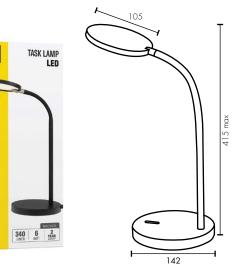

## **TECHNICAL SPECIFICATIONS**

| Operating voltage:      | 240V / 50Hz                                          |  |  |  |
|-------------------------|------------------------------------------------------|--|--|--|
| Output:                 | 11VDC 0.5A (SELV)                                    |  |  |  |
| Class:                  | Lamp: Class III (3)<br>DC Power Supply: Class II (2) |  |  |  |
| Wattage:                | 6W Total                                             |  |  |  |
| Lumens:                 | 340 Total Lumens                                     |  |  |  |
| Light adjustable:       | 3000K Warm White                                     |  |  |  |
| Dimming:                | No                                                   |  |  |  |
| Control:                | Touch Sensitive (On/Off)                             |  |  |  |
| Colour rendering index: | > 80                                                 |  |  |  |
| Construction:           | Body: Metal<br>Diffuser: Polycarbonate               |  |  |  |
| Plug and Cord:          | 2-Pin, 1.8m length                                   |  |  |  |
| Operating temperature:  | +5°C to 45°C                                         |  |  |  |
| Warranty:               | 2 year replacement                                   |  |  |  |
|                         |                                                      |  |  |  |

## INSTALLATION

Do-It-Yourself

TASK LAMP

Brilliant

|               | MODEL    | COLOUR | DESCRIPTION         | BOX SIZE                 | GROSS WEIGHT | BOX QTY | BARCODE/TUN         |
|---------------|----------|--------|---------------------|--------------------------|--------------|---------|---------------------|
| RETAIL<br>BOX | 21430/05 | White  | Laine LED Desk Lamp | W145 x H310<br>x D145 mm | 1.20 kg      | 1 pc    | 9 "312641"214304" > |
| OUTER<br>CTN  | 21430/05 | White  | Laine LED Desk Lamp | W450 x H600<br>x D330 mm | 14.5 kg      | 12 pc   | 19312641214301      |
| RETAIL<br>BOX | 21430/06 | Black  | Laine LED Desk Lamp | W145 x H310<br>x D145 mm | 1.20 kg      | 1 pc    | 9 312641 214311 >   |
| OUTER<br>CTN  | 21430/06 | Black  | Laine LED Desk Lamp | W450 x H600<br>x D330 mm | 14.5 kg      | 12 pc   | 19312641214318      |