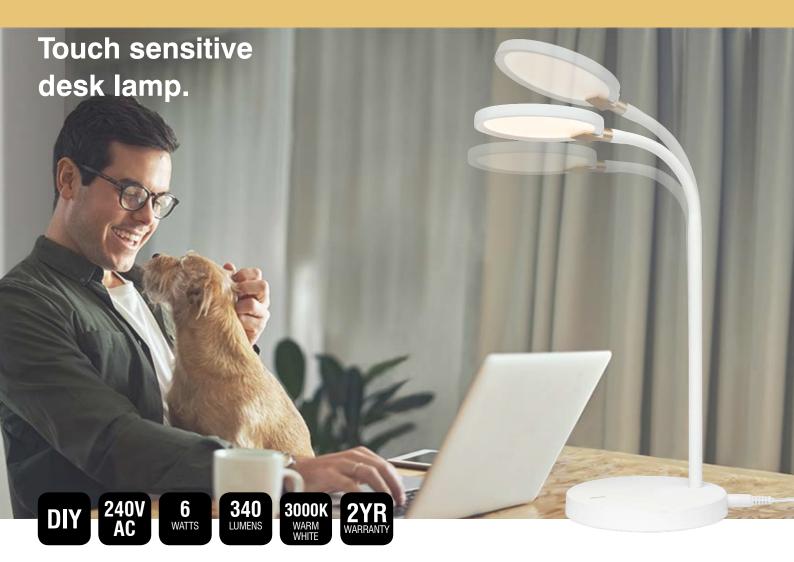

## The Laine LED task lamp has a contemporary design making it functional and ideal for reading.

- Helps you focus on your tasks more efficiently, productively and comfortably
- Easily direct the light up or down using the flexible goose neck.
- · Light up any study area or workspace
- Touch sensitive control
- Integrated 6W LED light source
- LED life time approx. 25,000 hours
- Quick and easy Do-It-Yourself installation
- Australian approved 1.8m cable and plug

## **TECHNICAL SPECIFICATIONS**

| Operating voltage:      | 240V / 50Hz                                          |  |  |  |
|-------------------------|------------------------------------------------------|--|--|--|
| Output:                 | 11VDC 0.5A (SELV)                                    |  |  |  |
| Class:                  | Lamp: Class III (3)<br>DC Power Supply: Class II (2) |  |  |  |
| Wattage:                | 6W Total                                             |  |  |  |
| Lumens:                 | 340 Total Lumens                                     |  |  |  |
| Light adjustable:       | 3000K Warm White                                     |  |  |  |
| Dimming:                | No                                                   |  |  |  |
| Control:                | Touch Sensitive (On/Off)                             |  |  |  |
| Colour rendering index: | > 80                                                 |  |  |  |
| Construction:           | Body: Metal<br>Diffuser: Polycarbonate               |  |  |  |
| Plug and Cord:          | 2-Pin, 1.8m length                                   |  |  |  |
| Operating temperature:  | +5°C to 45°C                                         |  |  |  |
| Warranty:               | 2 year replacement                                   |  |  |  |
|                         |                                                      |  |  |  |