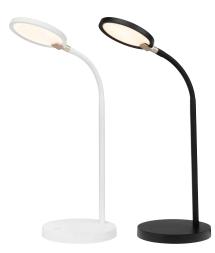

## The Laine LED task lamp has a contemporary design making it functional and ideal for reading.

- Helps you focus on your tasks more efficiently, productively and comfortably
- Easily direct the light up or down using the flexible goose neck.
- · Light up any study area or workspace
- Touch sensitive control
- Integrated 6W LED light source
- LED life time approx. 25,000 hours
- Quick and easy Do-It-Yourself installation
- Australian approved 1.8m cable and plug

## INSTALLATION

Do-It-Yourself

TASK LAMP

Brilliant

|               | MODEL    | COLOUR | DESCRIPTION         | BOX SIZE                 | GROSS WEIGHT | BOX QTY | BARCODE/TUN         |
|---------------|----------|--------|---------------------|--------------------------|--------------|---------|---------------------|
| RETAIL<br>BOX | 21430/05 | White  | Laine LED Desk Lamp | W145 x H310<br>x D145 mm | 1.20 kg      | 1 pc    | 9 "312641"214304" > |
| OUTER<br>CTN  | 21430/05 | White  | Laine LED Desk Lamp | W450 x H600<br>x D330 mm | 14.5 kg      | 12 pc   | 19312641214301      |
| RETAIL<br>BOX | 21430/06 | Black  | Laine LED Desk Lamp | W145 x H310<br>x D145 mm | 1.20 kg      | 1 pc    | 9 312641 214311 >   |
| OUTER<br>CTN  | 21430/06 | Black  | Laine LED Desk Lamp | W450 x H600<br>x D330 mm | 14.5 kg      | 12 pc   | 19312641214318      |