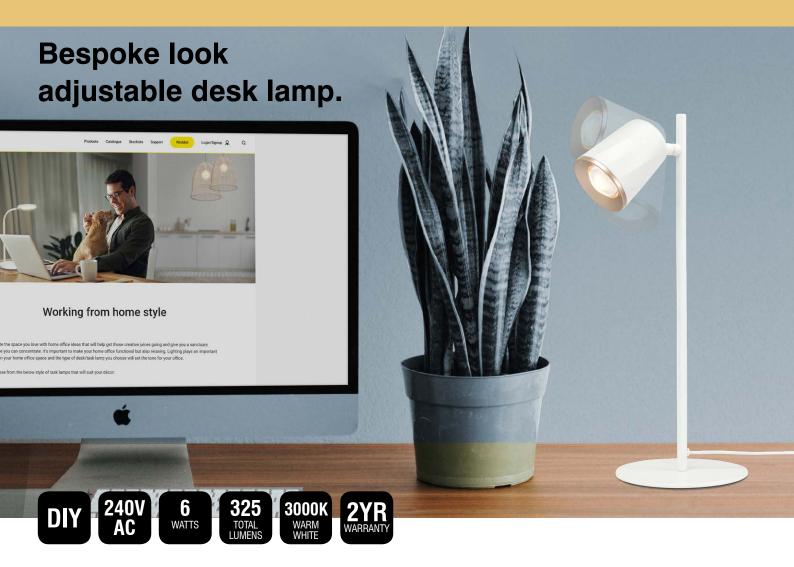

# KALLA LED TASK LAMP

## The Kalla task lamp is a bright and slimline lamp with contemporary design. It is functional and ideal for the study or work station.

- Helps you focus on your tasks more efficiently, productively and comfortably
- · Easily direct the light up or down using the adjustable head
- Provides an ample spread of direct light, perfect for adding to your workspace or reading area
- Turns on and off using an in-line cord switch.
- Uses an integrated 6W LED light source.
- Quick and easy Do-It-Yourself installation
- Australian approved 1.8m cable and plug

## **TECHNICAL SPECIFICATIONS**

| Operating voltage:                               | 240V / 50Hz                                                                     |  |  |  |  |
|--------------------------------------------------|---------------------------------------------------------------------------------|--|--|--|--|
| Output:                                          | DC11V/0.5A                                                                      |  |  |  |  |
| Class:                                           | Lamp: Class III (3)<br>DC Power Supply: Class II (2)                            |  |  |  |  |
| Wattage:                                         | 6W Total                                                                        |  |  |  |  |
| Lumens:                                          | 325 Total Lumens                                                                |  |  |  |  |
| Light adjustable:                                | 3000K Warm White                                                                |  |  |  |  |
| Dimming:                                         | No                                                                              |  |  |  |  |
|                                                  |                                                                                 |  |  |  |  |
| Colour rendering index:                          | > 80                                                                            |  |  |  |  |
| Colour rendering index:                          | > 80<br>Body: Metal<br>Heads: ABS                                               |  |  |  |  |
|                                                  | Body: Metal                                                                     |  |  |  |  |
| Construction:                                    | Body: Metal<br>Heads: ABS                                                       |  |  |  |  |
| Construction:<br>Plug and Cord:                  | Body: Metal<br>Heads: ABS<br>2-Pin, 1.8m length                                 |  |  |  |  |
| Construction:<br>Plug and Cord:<br>Box Includes: | Body: Metal<br>Heads: ABS<br>2-Pin, 1.8m length<br>1 x lamp, 1x 11V/0.5Aadapter |  |  |  |  |