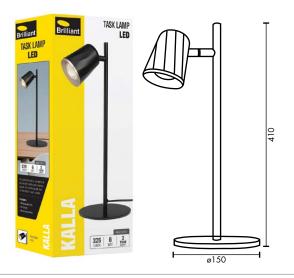

# KALLA LED TASK LAMP

## The Kalla task lamp is a bright and slimline lamp with contemporary design. It is functional and ideal for the study or work station.

- Helps you focus on your tasks more efficiently, productively and comfortably
- · Easily direct the light up or down using the adjustable head
- Provides an ample spread of direct light, perfect for adding to your workspace or reading area
- Turns on and off using an in-line cord switch.
- Uses an integrated 6W LED light source.
- Quick and easy Do-It-Yourself installation
- Australian approved 1.8m cable and plug

## **TECHNICAL SPECIFICATIONS**

| Operating voltage:                               | 240V / 50Hz                                                                     |  |  |  |  |
|--------------------------------------------------|---------------------------------------------------------------------------------|--|--|--|--|
| Output:                                          | DC11V/0.5A                                                                      |  |  |  |  |
| Class:                                           | Lamp: Class III (3)<br>DC Power Supply: Class II (2)                            |  |  |  |  |
| Wattage:                                         | 6W Total                                                                        |  |  |  |  |
| Lumens:                                          | 325 Total Lumens                                                                |  |  |  |  |
| Light adjustable:                                | 3000K Warm White                                                                |  |  |  |  |
| Dimming:                                         | No                                                                              |  |  |  |  |
|                                                  |                                                                                 |  |  |  |  |
| Colour rendering index:                          | > 80                                                                            |  |  |  |  |
| Colour rendering index:                          | > 80<br>Body: Metal<br>Heads: ABS                                               |  |  |  |  |
|                                                  | Body: Metal                                                                     |  |  |  |  |
| Construction:                                    | Body: Metal<br>Heads: ABS                                                       |  |  |  |  |
| Construction:<br>Plug and Cord:                  | Body: Metal<br>Heads: ABS<br>2-Pin, 1.8m length                                 |  |  |  |  |
| Construction:<br>Plug and Cord:<br>Box Includes: | Body: Metal<br>Heads: ABS<br>2-Pin, 1.8m length<br>1 x lamp, 1x 11V/0.5Aadapter |  |  |  |  |