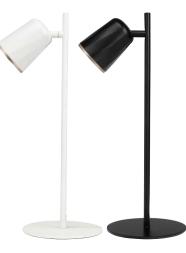

# KALLA LED TASK LAMP

## The Kalla task lamp is a bright and slimline lamp with contemporary design. It is functional and ideal for the study or work station.

- Helps you focus on your tasks more efficiently, productively and comfortably
- · Easily direct the light up or down using the adjustable head
- Provides an ample spread of direct light, perfect for adding to your workspace or reading area
- Turns on and off using an in-line cord switch.
- Uses an integrated 6W LED light source.
- Quick and easy Do-It-Yourself installation
- Australian approved 1.8m cable and plug

#### INSTALLATION

Do-It-Yourself

|               | MODEL    | COLOUR | DESCRIPTION         | BOX SIZE                 | GROSS WEIGHT | BOX QTY | BARCODE/TUN       |
|---------------|----------|--------|---------------------|--------------------------|--------------|---------|-------------------|
| RETAIL<br>BOX | 21426/05 | White  | Kalla LED Task Lamp | W85 x H165<br>x D41 mm   | 1.20 kg      | 1 pc    | 9 312641 214281 > |
| OUTER<br>CTN  | 21426/05 | White  | Kalla LED Task Lamp | W360 x H510<br>x D430 mm | 12.0 kg      | 12 pc   | 19312641214288    |
| RETAIL<br>BOX | 21426/06 | Black  | Kalla LED Task Lamp | W85 x H165<br>x D41 mm   | 1.20 kg      | 1 pc    | 9 312641 214267 > |
| OUTER<br>CTN  | 21426/06 | Black  | Kalla LED Task Lamp | W360 x H510<br>x D430 mm | 12.0 kg      | 12 pc   | 19312641214264    |