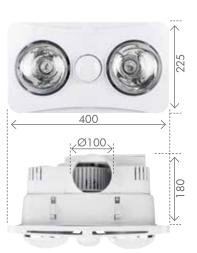

3 Year Replacement Warranty.

Includes wall switch, 1.5m length x 100mm diameter flexible aluminium ducting and exterior vent.

| DETAILS      |        |                 | LIGHT        |                |                       | HEAT           | EXHAUST        |                      |               |        |       |       |
|--------------|--------|-----------------|--------------|----------------|-----------------------|----------------|----------------|----------------------|---------------|--------|-------|-------|
| MODEL<br>NO. | COLOUR | CUT-OUT<br>(mm) | LAMP<br>TYPE | WATTAGE<br>(W) | COLOUR<br>TEMP<br>(K) | WATTAGE<br>(W) | WATTAGE<br>(W) | DUCT<br>SIZE<br>(mm) | NOISE<br>(dB) | m³/MIN | m³/HR | L/SEC |
| 20351/05     | WHITE  | 185x345         | R63 LED      | 9              | 4200                  | 2x275          | 35             | Ø100                 | ≤45           | ≤4.0   | ≤240  | ≤67   |
| 20352/05     | WHITE  | 295x295         | R63 LED      | 9              | 4200                  | 4x275          | 35             | Ø100                 | ≤45           | ≤4.0   | ≤240  | ≤67   |