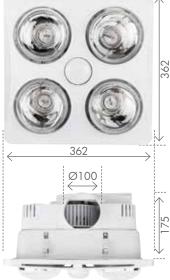

3 Year Replacement Warranty.

Includes wall switch, 1.5m length x 100mm diameter flexible aluminium ducting and exterior vent.

| DETAILS      |        |                 | LIGHT        |                |                       | HEAT           | EXHAUST        |                      |               |        |       |       |
|--------------|--------|-----------------|--------------|----------------|-----------------------|----------------|----------------|----------------------|---------------|--------|-------|-------|
| MODEL<br>NO. | COLOUR | CUT-OUT<br>(mm) | LAMP<br>TYPE | WATTAGE<br>(W) | COLOUR<br>TEMP<br>(K) | WATTAGE<br>(W) | WATTAGE<br>(W) | DUCT<br>SIZE<br>(mm) | NOISE<br>(dB) | m³/MIN | m³/HR | L/SEC |
| 20351/05     | WHITE  | 185x345         | R63 LED      | 9              | 4200                  | 2x275          | 35             | Ø100                 | ≤45           | ≤4.0   | ≤240  | ≤67   |
| 20352/05     | WHITE  | 295x295         | R63 LED      | 9              | 4200                  | 4x275          | 35             | Ø100                 | ≤45           | ≤4.0   | ≤240  | ≤67   |