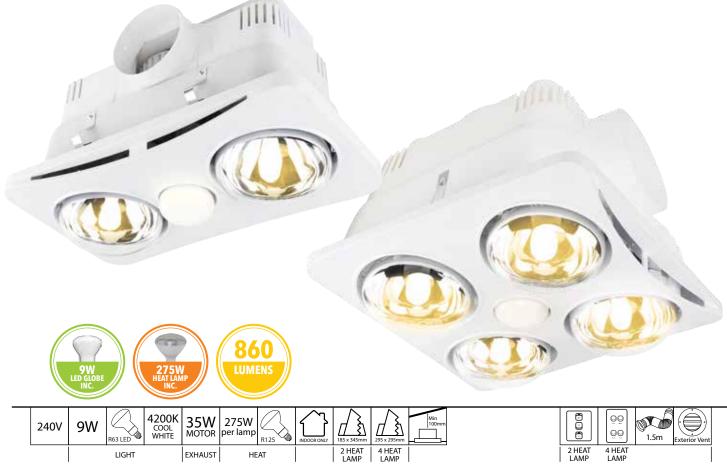

INCLUDES

Simple modern design 3-in-1 Bathroom Mates suit small to medium bathrooms.

## **FEATURES**

LIGHT: 860 lumen cool white R63 LED globe. HEAT: 275W instant heat globes. EXHAUST: 35W ball bearing motor with side ducting and draft stopper.

This unit is fitted with a thermostat switch that will automatically turn on if the internal temperature exceeds 80°C.

3 Year Replacement Warranty.

Includes wall switch, 1.5m length x 100mm diameter flexible aluminium ducting and exterior vent.

| DETAILS      |        |                 | LIGHT        |                |                       | HEAT           | EXHAUST        |                      |               |        |       |       |
|--------------|--------|-----------------|--------------|----------------|-----------------------|----------------|----------------|----------------------|---------------|--------|-------|-------|
| MODEL<br>NO. | COLOUR | CUT-OUT<br>(mm) | LAMP<br>TYPE | WATTAGE<br>(W) | COLOUR<br>TEMP<br>(K) | WATTAGE<br>(W) | WATTAGE<br>(W) | DUCT<br>SIZE<br>(mm) | NOISE<br>(dB) | m³/MIN | m³/HR | L/SEC |
| 20351/05     | WHITE  | 185x345         | R63 LED      | 9              | 4200                  | 2x275          | 35             | Ø100                 | ≤45           | ≤4.0   | ≤240  | ≤67   |
| 20352/05     | WHITE  | 295x295         | R63 LED      | 9              | 4200                  | 4x275          | 35             | Ø100                 | ≤45           | ≤4.0   | ≤240  | ≤67   |