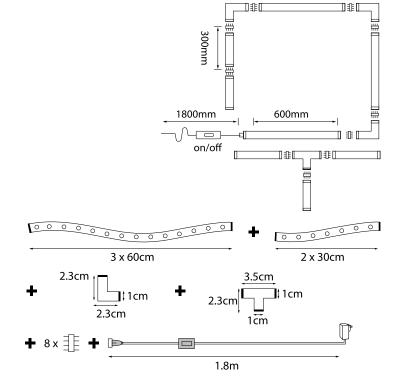

## **FEATURES**

- 2.4m LED Strip
- 3 x 60cm
- 2 x 30cm
- 3 x Corner Joiners
- 2 x T Joiners
- 8 x 4-Pin Connectors.
- 60 LED's per metre.
- Extra low voltage driver included with flex & plug.
- Pre-fitted with 3M<sup>™</sup> self adhesive tape.
- Inline switch.
- Cutable every 5cm or every 3 LED's
- Available in Warm White or Cool White.
- 1 Year Warranty