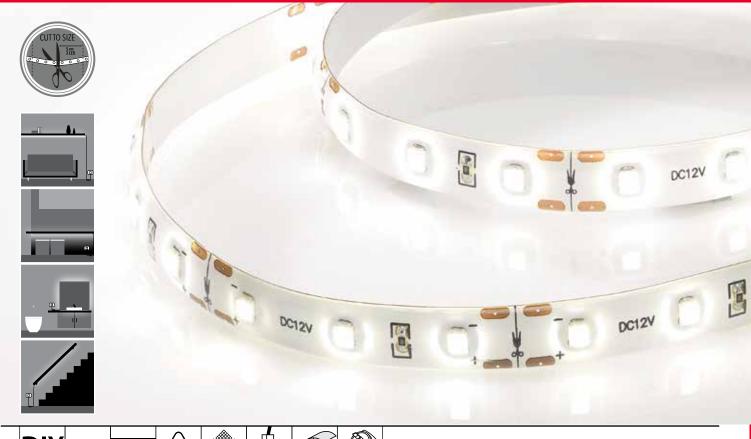

## LED STRIP LIGHT KIT

DIY 2.4M MODULAR KITS

STRIP ONLY

## **FEATURES**

- 2.4m LED Strip
- 3 x 60cm
- 2 x 30cm
- 3 x Corner Joiners
- 2 x T Joiners
- 8 x 4-Pin Connectors.
- 60 LED's per metre.
- Extra low voltage driver included with flex & plug.
- Pre-fitted with 3M<sup>™</sup> self adhesive tape.
- Inline switch.
- Cutable every 5cm or every 3 LED's
- Available in Warm White or Cool White.
- 1 Year Warranty