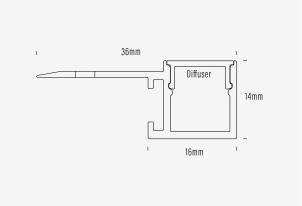

### Mechanical & Thermal Data

| Length                   | 2000mm                        |
|--------------------------|-------------------------------|
| Width                    | 16mm                          |
| Height                   | 14mm                          |
| Max PCB Width            | 10mm                          |
| Installation Method      | Screw Mount & Plaster + Paint |
| IP Rating                | IP20                          |
| Thermal Conductivity     | 209w/m-K                      |
| Max Reccommended Wattage | 12W / m                       |