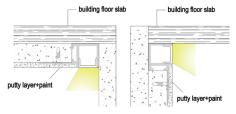

## Product Data

| Product Code | AQS-EXT-016-200-A8 (White)                    |
|--------------|-----------------------------------------------|
| Description  | Aluminium In-Wall Profile Style               |
| Application  | Drywall / Plaster Wall Recessed<br>Lighting   |
| Material     | Aluminium Extrusion<br>Polycarbonate Diffuser |
| Finishes     | White - Powdercoat                            |

### Mechanical & Thermal Data

| Length                   | 2000mm                        |
|--------------------------|-------------------------------|
| Width                    | 16mm                          |
| Height                   | 14mm                          |
| Max PCB Width            | 10mm                          |
| Installation Method      | Screw Mount & Plaster + Paint |
| IP Rating                | IP20                          |
| Thermal Conductivity     | 209w/m-K                      |
| Max Reccommended Wattage | 12W / m                       |