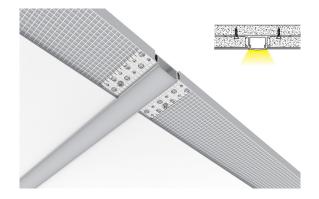

## **Product Data**

| Product Code | AQS-EXT-015-200-A8 (White)                                        |
|--------------|-------------------------------------------------------------------|
| Description  | Aluminium In-Wall Profile Style                                   |
| Application  | Floor / Ground / Wall Recessed<br>Lighting                        |
| Material     | Aluminium Extrusion<br>Polycarbonate Diffuser (3mm Heavy<br>Duty) |
| Finishes     | White - Powdercoat                                                |