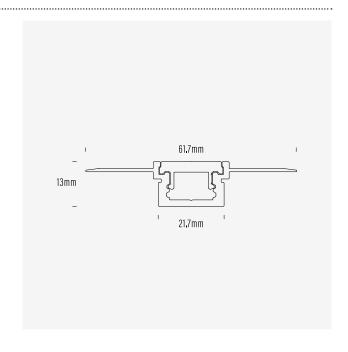

## **Mechanical & Thermal Data**

| 7mm                         |
|-----------------------------|
| 7111111                     |
| mm                          |
| mm                          |
| rew Mount & Plaster + Paint |
| 20                          |
| 9w/m-K                      |
| W / m                       |
|                             |