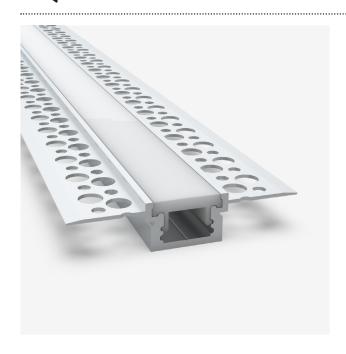

## **Product Data**

| Product Code | AQS-EXT-015-200-A8 (White)                                        |
|--------------|-------------------------------------------------------------------|
| Description  | Aluminium In-Wall Profile Style                                   |
| Application  | Floor / Ground / Wall Recessed<br>Lighting                        |
| Material     | Aluminium Extrusion<br>Polycarbonate Diffuser (3mm Heavy<br>Duty) |
| Finishes     | White - Powdercoat                                                |