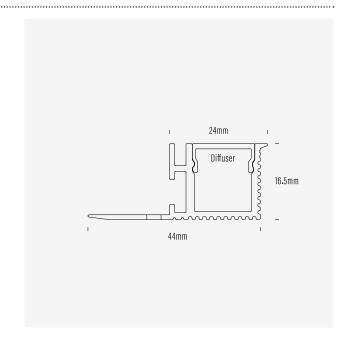

## Mechanical & Thermal Data

| -                        |                               |
|--------------------------|-------------------------------|
| Length                   | 2000mm                        |
| Width                    | 24mm                          |
| Height                   | 16.5mm                        |
| Max PCB Width            | 12mm                          |
| Installation Method      | Screw Mount & Plaster + Paint |
| IP Rating                | IP20                          |
| Thermal Conductivity     | 209w/m-K                      |
| Max Reccommended Wattage | 12W / m                       |