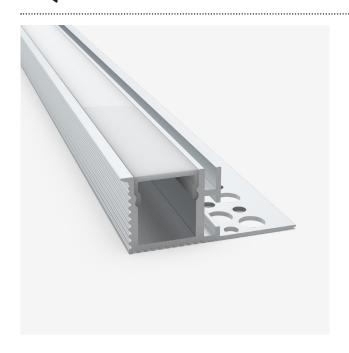

## **Product Data**

| Product Code | AQS-EXT-014-200-A8 (White)                    |
|--------------|-----------------------------------------------|
| Description  | Aluminium In-Wall Profile Style               |
| Application  | Drywall / Plaster Wall Recessed<br>Lighting   |
| Material     | Aluminium Extrusion<br>Polycarbonate Diffuser |
| Finishes     | White - Powdercoat                            |

## Mechanical & Thermal Data

| -                        |                               |
|--------------------------|-------------------------------|
| Length                   | 2000mm                        |
| Width                    | 24mm                          |
| Height                   | 16.5mm                        |
| Max PCB Width            | 12mm                          |
| Installation Method      | Screw Mount & Plaster + Paint |
| IP Rating                | IP20                          |
| Thermal Conductivity     | 209w/m-K                      |
| Max Reccommended Wattage | 12W / m                       |