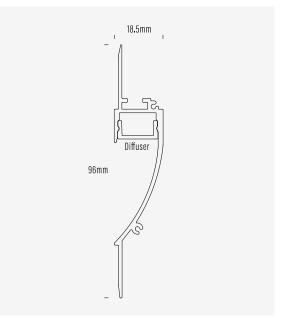

## Mechanical & Thermal Data

| Length                   | 2000mm                        |
|--------------------------|-------------------------------|
| Width                    | 96mm                          |
| Height                   | 18.5mm                        |
| Max PCB Width            | 12mm                          |
| Installation Method      | Screw Mount & Plaster + Paint |
| IP Rating                | IP20                          |
| Thermal Conductivity     | 209w/m-K                      |
| Max Reccommended Wattage | 15W / m                       |