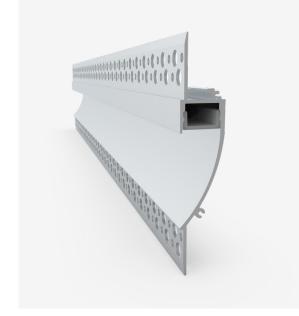

## Product Data

| 1 Toddor Data |                                               |
|---------------|-----------------------------------------------|
| Product Code  | AQS-EXT-013-200-A8 (White)                    |
| Description   | Aluminium In-Wall Profile Style               |
| Application   | Drywall / Plaster Wall Recessed<br>Lighting   |
| Material      | Aluminium Extrusion<br>Polycarbonate Diffuser |
| Finishes      | White - Powdercoat                            |

## Mechanical & Thermal Data

| Length                   | 2000mm                        |
|--------------------------|-------------------------------|
| Width                    | 96mm                          |
| Height                   | 18.5mm                        |
| Max PCB Width            | 12mm                          |
| Installation Method      | Screw Mount & Plaster + Paint |
| IP Rating                | IP20                          |
| Thermal Conductivity     | 209w/m-K                      |
| Max Reccommended Wattage | 15W / m                       |