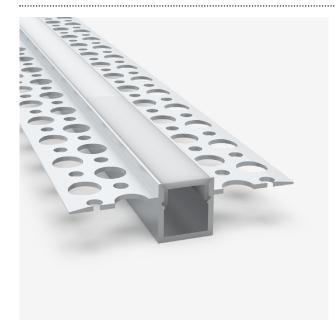

## Product Data

| Product Code | AQS-EXT-011-200-A8 (White)                    |
|--------------|-----------------------------------------------|
| Description  | Aluminium In-Wall Profile Style               |
| Application  | Drywall / Plaster Wall Recessed<br>Lighting   |
| Material     | Aluminium Extrusion<br>Polycarbonate Diffuser |
| Finishes     | White - Powdercoat                            |

## Mechanical & Thermal Data

| Length                   | 2000mm                        |
|--------------------------|-------------------------------|
| Width                    | 13.1mm                        |
| Height                   | 14mm                          |
| Max PCB Width            | 10mm                          |
| Installation Method      | Screw Mount & Plaster + Paint |
| IP Rating                | IP20                          |
| Thermal Conductivity     | 209w/m-K                      |
| Max Reccommended Wattage | 12W / m                       |