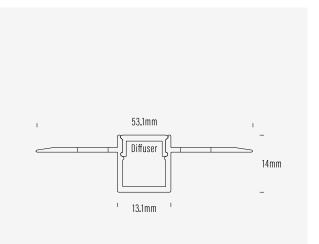

## Mechanical & Thermal Data

| Length                   | 2000mm                        |
|--------------------------|-------------------------------|
| Width                    | 13.1mm                        |
| Height                   | 14mm                          |
| Max PCB Width            | 10mm                          |
| Installation Method      | Screw Mount & Plaster + Paint |
| IP Rating                | IP20                          |
| Thermal Conductivity     | 209w/m-K                      |
| Max Reccommended Wattage | 12W / m                       |