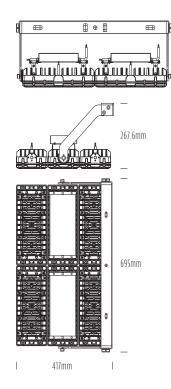

## **600W Floodlight**

IP65

SAA (CB ( CROHS

5у INGRESS YEARS

| TECHNICAL     |                                               |
|---------------|-----------------------------------------------|
| PRODUCT CODE  | AQL-931-F600                                  |
| BODY          | Aluminium + Black Powder Coated               |
| FASTENERS     | SS304                                         |
| EFFICACY      | 130Lm/W                                       |
| LUMENS        | 78,000Lm                                      |
| WATTS         | 600W                                          |
| INPUT VOLTAGE | AC 110-277V (Custom driver options available) |
| LED SOURCE    | Lumileds Luxeon 3030 2D                       |
| BEAM ANGLE    | 15/30/45/60/90/45*85                          |
| LED           | 3000K / 4000K / 5700K / 6500K                 |
| CRI           | >70                                           |
| IP RATING     | IP65                                          |
| WARRANTY      | 5 Year Aqualux Warranty                       |
| WEIGHT        | 22.1KG                                        |
| DIMENSIONS    | 695mm x 417mm x 244mm                         |