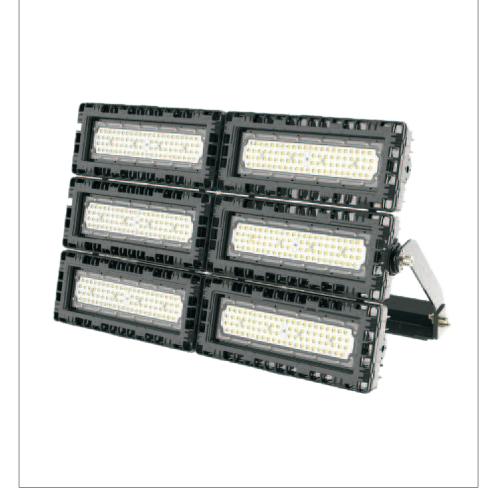

## **600W Floodlight**

IP65

SAA (CB ( CROHS

5у INGRESS YEARS

| TECHNICAL     |                                               |
|---------------|-----------------------------------------------|
| PRODUCT CODE  | AQL-931-F600                                  |
| BODY          | Aluminium + Black Powder Coated               |
| FASTENERS     | SS304                                         |
| EFFICACY      | 130Lm/W                                       |
| LUMENS        | 78,000Lm                                      |
| WATTS         | 600W                                          |
| INPUT VOLTAGE | AC 110-277V (Custom driver options available) |
| LED SOURCE    | Lumileds Luxeon 3030 2D                       |
| BEAM ANGLE    | 15/30/45/60/90/45*85                          |
| LED           | 3000K / 4000K / 5700K / 6500K                 |
| CRI           | >70                                           |
| IP RATING     | IP65                                          |
| WARRANTY      | 5 Year Aqualux Warranty                       |
| WEIGHT        | 22.1KG                                        |
| DIMENSIONS    | 695mm x 417mm x 244mm                         |