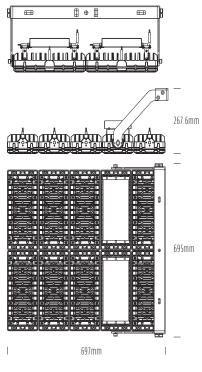

П

1 1-12-12-12-12-

| PRODUCT CODE  | AQL-931-F1000                                 |
|---------------|-----------------------------------------------|
| BODY          | Aluminium + Black Powder Coated               |
| FASTENERS     | SS304                                         |
| EFFICACY      | 130Lm/W                                       |
| LUMENS        | 130,000Lm                                     |
| WATTS         | 1000W                                         |
| INPUT VOLTAGE | AC 110-277V (Custom driver options available) |
| LED SOURCE    | Lumileds Luxeon 3030 2D                       |
| BEAM ANGLE    | 15/30/45/60/90/45*85                          |
| LED           | 3000K / 4000K / 5700K / 6500K                 |
| CRI           | >70                                           |
| IP RATING     | IP65                                          |
| WARRANTY      | 5 Year Aqualux Warranty                       |
| WEIGHT        | 35KG                                          |
| DIMENSIONS    | 695mm x 697mm x 244mm                         |