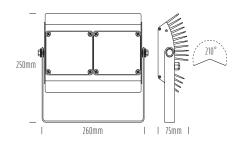

## **100W RGBW High Power LED**

| TECHNICAL      |                         |
|----------------|-------------------------|
| PRODUCT CODE   | AQL-913                 |
| Product Family | AQL-900 Series          |
| CONSTRUCTION   | CNC Machined Aluminium  |
| IP RATING      | IP65                    |
| WARRANTY       | 3-Year Aqualux Warranty |
| BODY COLOUR    | Black Powder Coat (AI)  |
| CONTROL GEAR   | 24V DC                  |
| RATED POWER    | 100W                    |
| NOMINAL LUMENS | 5550Lms                 |
| CCT / COLOUR   | RGB + 3000K             |
| OPTICAL        | 30° / 50° / 70°         |
| CRI            | 80                      |
| CABLE          | 1m Aqualux Cable        |

## INTRODUCTION

The AQL-913 is a 100W RGBW LED floodlight designed for general-purpose illumination in a range of scenarios. Available in multiple optical beams and treated with an enhanced thermal dissipation paint.