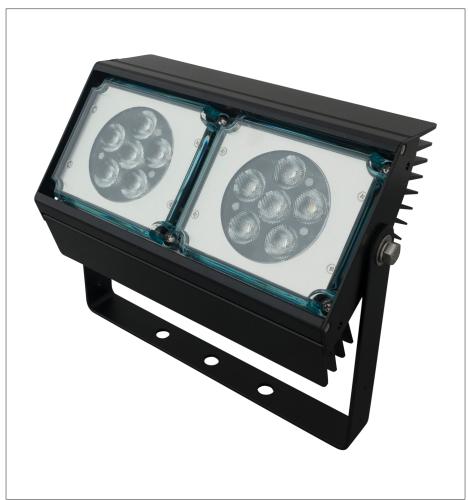

## INTRODUCTION

The AQL-913 is a 100W RGBW LED floodlight designed for general-purpose illumination in a range of scenarios. Available in multiple optical beams and treated with an enhanced thermal dissipation paint.