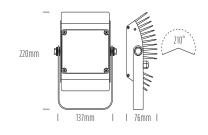

## **50W RGBW High Power LED**

| TECHNICAL      |                         |
|----------------|-------------------------|
| PRODUCT CODE   | AQL-912                 |
| Product Family | AQL-900 Series          |
| CONSTRUCTION   | CNC Machined Aluminium  |
| IP RATING      | IP65                    |
| WARRANTY       | 3-Year Aqualux Warranty |
| BODY COLOUR    | Black Powder Coat (AI)  |
| CONTROL GEAR   | 24V DC                  |
| RATED POWER    | 50W                     |
| NOMINAL LUMENS | 2775Lms                 |
| CCT / COLOUR   | RGB + 3000K             |
| OPTICAL        | 30° / 50° / 70°         |
| CRI            | 80                      |
| CABLE          | 1m Aqualux Cable        |

## INTRODUCTION

The AQL-912 is a 50W RGBW LED floodlight designed for general-purpose illumination in a range of scenarios. Available in multiple optical beams and treated with an enhanced thermal dissipation paint.