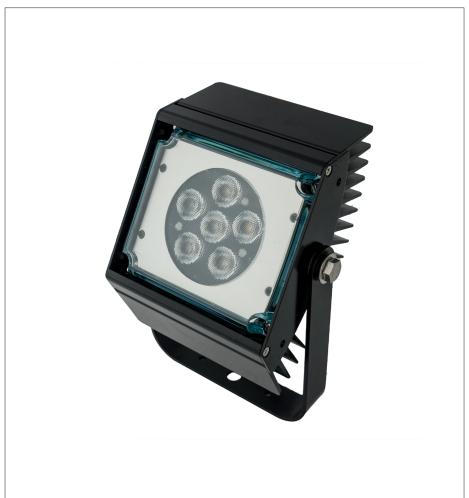

## **50W RGBW High Power LED**

| TECHNICAL      |                         |
|----------------|-------------------------|
| PRODUCT CODE   | AQL-912                 |
| Product Family | AQL-900 Series          |
| CONSTRUCTION   | CNC Machined Aluminium  |
| IP RATING      | IP65                    |
| WARRANTY       | 3-Year Aqualux Warranty |
| BODY COLOUR    | Black Powder Coat (AI)  |
| CONTROL GEAR   | 24V DC                  |
| RATED POWER    | 50W                     |
| NOMINAL LUMENS | 2775Lms                 |
| CCT / COLOUR   | RGB + 3000K             |
| OPTICAL        | 30° / 50° / 70°         |
| CRI            | 80                      |
| CABLE          | 1m Aqualux Cable        |

## INTRODUCTION

The AQL-912 is a 50W RGBW LED floodlight designed for general-purpose illumination in a range of scenarios. Available in multiple optical beams and treated with an enhanced thermal dissipation paint.