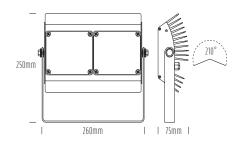

## **100W Mono High Power LED**

| TECHNICAL      |                               |  |
|----------------|-------------------------------|--|
| PRODUCT CODE   | AQL-911                       |  |
| Product Family | AQL-900 Series                |  |
| CONSTRUCTION   | CNC Machined Aluminium        |  |
| IP RATING      | IP65                          |  |
| WARRANTY       | 3-Year Aqualux Warranty       |  |
| BODY COLOUR    | Black Powder Coat (AI)        |  |
| CONTROL GEAR   | 24V DC                        |  |
| RATED POWER    | 100W                          |  |
| NOMINAL LUMENS | 6750Lms                       |  |
| CCT / COLOUR   | 2700K - 900mA / 5000K - 900mA |  |
| OPTICAL        | 25° / 40° / 60°               |  |
| CRI            | 80                            |  |
| CABLE          | 1m Aqualux Cable              |  |