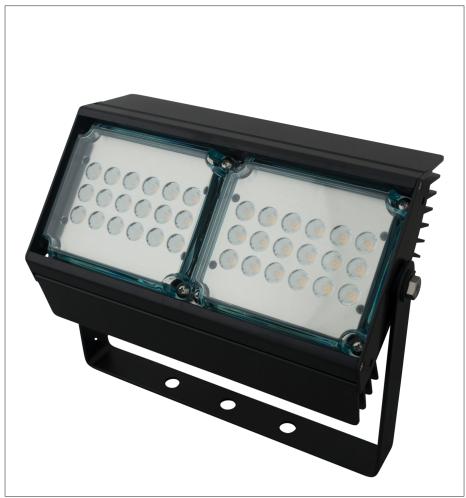

## **100W Mono High Power LED**

| TECHNICAL      |                               |  |
|----------------|-------------------------------|--|
| PRODUCT CODE   | AQL-911                       |  |
| Product Family | AQL-900 Series                |  |
| CONSTRUCTION   | CNC Machined Aluminium        |  |
| IP RATING      | IP65                          |  |
| WARRANTY       | 3-Year Aqualux Warranty       |  |
| BODY COLOUR    | Black Powder Coat (AI)        |  |
| CONTROL GEAR   | 24V DC                        |  |
| RATED POWER    | 100W                          |  |
| NOMINAL LUMENS | 6750Lms                       |  |
| CCT / COLOUR   | 2700K - 900mA / 5000K - 900mA |  |
| OPTICAL        | 25° / 40° / 60°               |  |
| CRI            | 80                            |  |
| CABLE          | 1m Aqualux Cable              |  |

## INTRODUCTION

Delivering up to 5000lm in the 100W model, the Aqualux 900 series of architectural LED floodlights are specifically designed for situations where you need the most output from a compact, stylish luminaire.