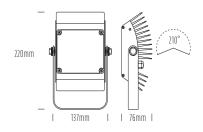

## TECHNICAL

| LOUNIOAL       |                               |
|----------------|-------------------------------|
| PRODUCT CODE   | AQL-910                       |
| Product Family | AQL-900 Series                |
| CONSTRUCTION   | CNC Machined Aluminium        |
| IP RATING      | IP65                          |
| WARRANTY       | 3-Year Aqualux Warranty       |
| BODY COLOUR    | Black Powder Coat (AI)        |
| CONTROL GEAR   | 24V DC                        |
| RATED POWER    | 50W                           |
| NOMINAL LUMENS | 3375Lms                       |
| CCT / COLOUR   | 2700K - 900mA / 5000K - 900mA |
| OPTICAL        | 25° / 40° / 60°               |
| CRI            | 80                            |
| CABLE          | 1m Aqualux Cable              |
| DIMMING        | PWM Power Dimming             |