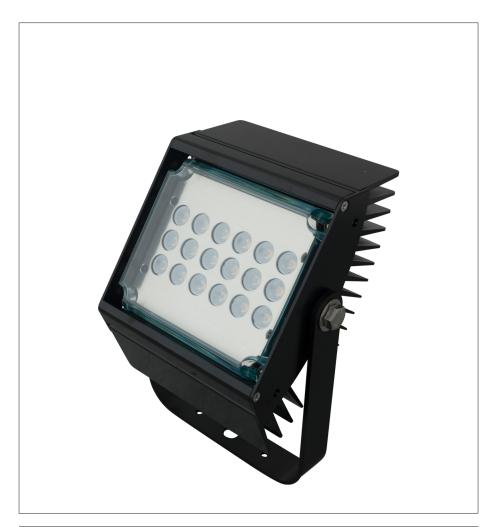

## **50W Mono High Power LED**

## INTRODUCTION

Delivering up to 9200lm in the 50W model, the Aqualux Polaris series of architectural LED floodlights are specifically designed for situations where you need the most output from a compact, stylish luminaire.