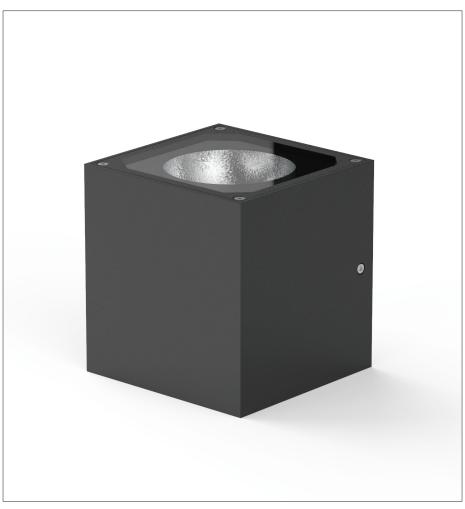

## INTRODUCTION

A simple square wall light featuring dual direction light throw.

| VARIANT CODES        |  |
|----------------------|--|
| AQL-603-A2-B0143070T |  |
| AQL-603-A2-F0143070T |  |

1300 662 644 sales@aqualux.com.au