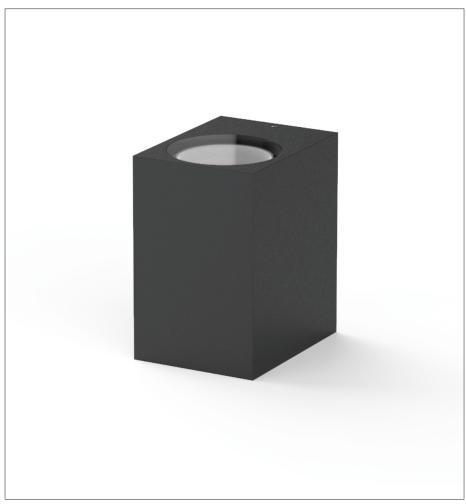

## INTRODUCTION

A simple prism shaped wall light with a single light output which can be faced down or up.

| VARIANT CODES        |  |
|----------------------|--|
| AQL-600-A8-B0073070T |  |
| AQL-600-A8-F0073070T |  |
| AQL-600-A2-B0073070T |  |
| AQL-600-A2-F0073070T |  |