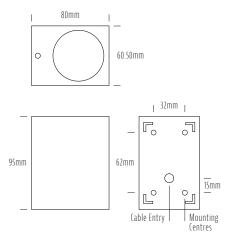

## **Prism Wall Downlight**

| Model                 | AQL-600                      |
|-----------------------|------------------------------|
| PRODUCT FAMILY        | AQL-600 Series               |
| CONSTRUCTION MATERIAL | Cast Aluminium & Powder Coat |
| CABLE                 | Terminal Block               |
| IP RATING             | IP65                         |
| WARRANTY              | 3 Year Aqualux Warranty      |
| BODY COLOUR           | Black (A2) / White (A8)      |
| CONTROL GEAR          | 24V DC / 240V                |
| RATED POWER           | 7W                           |
| NOMINAL LUMENS        | 615 lm                       |
| CCT / COLOUR          | 3000K / 700mA                |
|                       | 000017 7001171               |
| OPTICAL               | 70°                          |
| OPTICAL<br>CRI        |                              |