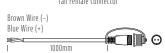

Product Codes

Description

| AQF-FL-C12                                    | Fairly Lights Circle Connector 12-Way                                       |  |
|-----------------------------------------------|-----------------------------------------------------------------------------|--|
| AQF-FL-EXT-5W                                 | Fairy Lights. 5m Extension                                                  |  |
| AQF-FL-GWW-5M                                 | Fairy Lights / 5M / 48LEDs / 24VDC / 2.16w / ~2200k / 3*0.3mm round cable   |  |
| AQF-FL-GWW-10M                                | Fairy Lights / 10M / 96LEDs / 24VDC / 4.32w / ~2200k / 3*0.3mm round cable  |  |
| AQF-FL-GWW-20M                                | Fairy Lights / 20M / 192LEDs / 24VDC / 8.64w / ~2200k / 3*0.3mm round cable |  |
| NOTE: Recommended maximum run length of 100m. |                                                                             |  |