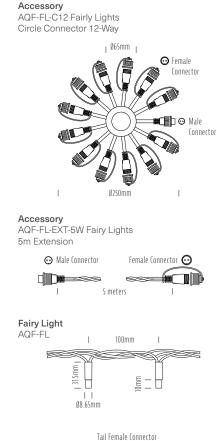

Product Codes

Description

| AQF-FL-C12                                    | Fairly Lights Circle Connector 12-Way                                       |  |
|-----------------------------------------------|-----------------------------------------------------------------------------|--|
| AQF-FL-EXT-5W                                 | Fairy Lights. 5m Extension                                                  |  |
| AQF-FL-GWW-5M                                 | Fairy Lights / 5M / 48LEDs / 24VDC / 2.16w / ~2200k / 3*0.3mm round cable   |  |
| AQF-FL-GWW-10M                                | Fairy Lights / 10M / 96LEDs / 24VDC / 4.32w / ~2200k / 3*0.3mm round cable  |  |
| AQF-FL-GWW-20M                                | Fairy Lights / 20M / 192LEDs / 24VDC / 8.64w / ~2200k / 3*0.3mm round cable |  |
| NOTE: Recommended maximum run length of 100m. |                                                                             |  |