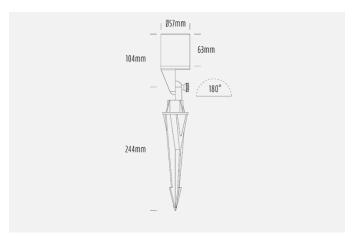

| SPECIFICATIONS        |                         |
|-----------------------|-------------------------|
| Product Code          | AQL-450                 |
| Family                | Hydra                   |
| Construction Material | Solid Cast Brass        |
| Cable                 | 1m Figure 8 Twin Core   |
| IP Rating             | IP65                    |
| Warranty              | 5 Year Aqualux Warranty |