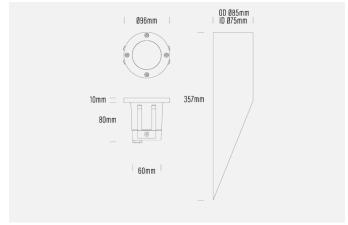

## **Inground Uplight**

IP65 cast brass inground uplight with canister. Ideal for soil or turf areas that need a low-profile uplight.

| SPECIFICATIONS        |                         |
|-----------------------|-------------------------|
| Product Code          | AQL-421                 |
| Family                | Hydra                   |
| Construction Material | Solid Cast Brass        |
| Cable                 | 1m Figure 8 Twin Core   |
| IP Rating             | IP65                    |
| Warranty              | 5 Year Aqualux Warranty |
| Additiontal           | MR16 Lamp not included  |

| CONFIGURED OPTIONS |                |
|--------------------|----------------|
| Variant Code       | AQL-421-B2M    |
| Body Colour        | B2 - Black     |
| Control Gear       | MR16           |
| Dimming            | Lamp Dependant |
|                    |                |