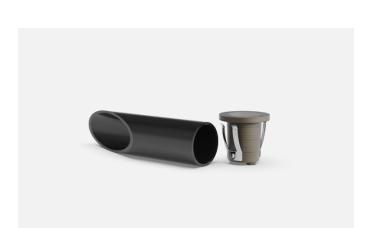

## **Inground Uplight**

IP65 cast brass inground uplight with canister. Ideal for soil or turf areas that need a low-profile uplight.

| SPECIFICATIONS        |                         |
|-----------------------|-------------------------|
| Product Code          | AQL-421                 |
| Family                | Hydra                   |
| Construction Material | Solid Cast Brass        |
| Cable                 | 1m Figure 8 Twin Core   |
| IP Rating             | IP65                    |
| Warranty              | 5 Year Aqualux Warranty |
| Additiontal           | MR16 Lamp not included  |