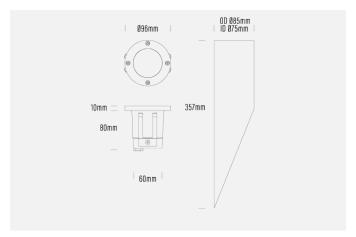

## **Inground Uplight**

IP65 cast brass inground uplight with canister. Ideal for soil or turf areas that need a low-profile uplight.

| SPECIFICATIONS        |                         |
|-----------------------|-------------------------|
| Product Code          | AQL-421                 |
| Family                | Hydra                   |
| Construction Material | Solid Cast Brass        |
| Cable                 | 1m Figure 8 Twin Core   |
| IP Rating             | IP65                    |
| Warranty              | 5 Year Aqualux Warranty |
| Additiontal           | MR16 Lamp not included  |

| CONFIGURED OPTIONS |                     |
|--------------------|---------------------|
| Variant Code       | AQL-421-B1M         |
| Body Colour        | B1 - Brushed Chrome |
| Control Gear       | MR16                |
| Dimming            | Lamp Dependant      |