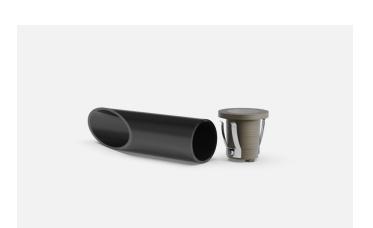

## **Inground Uplight**

IP65 cast brass inground uplight with canister. Ideal for soil or turf areas that need a low-profile uplight.

| SPECIFICATIONS        |                         |
|-----------------------|-------------------------|
| Product Code          | AQL-421                 |
| Family                | Hydra                   |
| Construction Material | Solid Cast Brass        |
| Cable                 | 1m Figure 8 Twin Core   |
| IP Rating             | IP65                    |
| Warranty              | 5 Year Aqualux Warranty |
| Additiontal           | MR16 Lamp not included  |