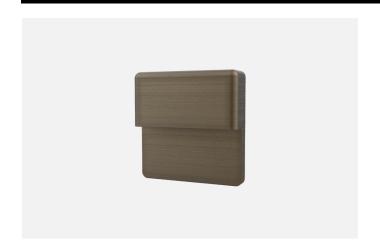

## INTRODUCTION

A low profile LED steplight perfect for steps, retaining walls and corridors.

| SPECIFICATIONS        |                         |
|-----------------------|-------------------------|
| Product Code          | AQL-419                 |
| Family                | Hydra                   |
| Construction Material | Solid Cast Brass        |
| Cable                 | 500mm Fig 8 cable       |
| IP Rating             | IP65                    |
| Warranty              | 5 Year Aqualux Warranty |