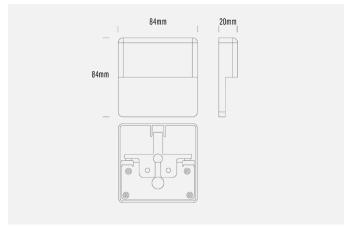

## INTRODUCTION

A low profile LED steplight perfect for steps, retaining walls and corridors.

| SPECIFICATIONS        |                         |
|-----------------------|-------------------------|
| Product Code          | AQL-419                 |
| Family                | Hydra                   |
| Construction Material | Solid Cast Brass        |
| Cable                 | 500mm Fig 8 cable       |
| IP Rating             | IP65                    |
| Warranty              | 5 Year Aqualux Warranty |