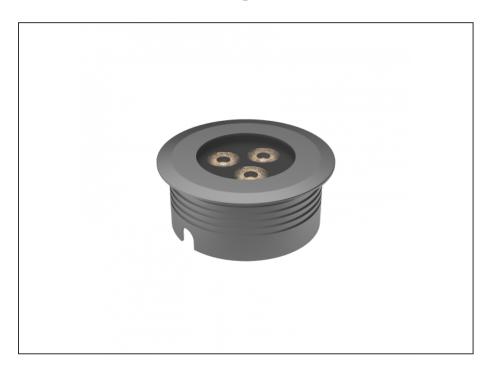

## **INTRODUCTION**

The AQL-158 is a high-powered recessed uplight for illuminating walls, features and columns. Available with advanced wall-washing reflector for even horizontal illumination and glare minimisation, the AQL-158 can also be configured with triple TIR options for symmetric beam patterns and RGBW operation.