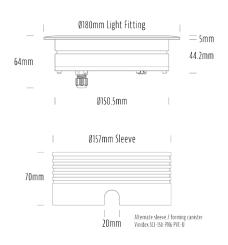

## **Recessed Uplight**

| SPECIFICATIONS        |                         |
|-----------------------|-------------------------|
| Product Code          | AQL-158                 |
| Family                | LumenaPro               |
| Construction Material | CNC Machined Aluminium  |
| IP Rating             | IP67                    |
| Warranty              | 5 Year Aqualux Warranty |

| CONFIGURED OPTIONS |                                 |
|--------------------|---------------------------------|
| Variant Code       | AQL-158-A4Z030Z235Q             |
| Body Colour        | Dulux Venerable Silver 9067621K |
| Control Gear       | 24V DC RGBW                     |
| Rated Power        | 30W                             |
| Nominal Lumens     | 1665 lm                         |
| CCT / Colour       | RGB+3000K                       |
| Optical            | 35                              |
| CRI                | 80                              |
| Other              | AqualuxPLUS QuickConnect        |
| Dimming            | 4CH Low-Side PWM                |