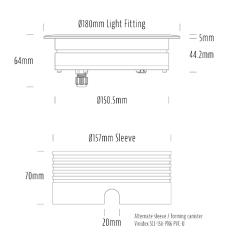

## **Recessed Uplight**

| SPECIFICATIONS        |                         |
|-----------------------|-------------------------|
| Product Code          | AQL-158                 |
| Family                | LumenaPro               |
| Construction Material | CNC Machined Aluminium  |
| IP Rating             | IP67                    |
| Warranty              | 5 Year Aqualux Warranty |

| CONFIGURED OPTIONS |                                 |
|--------------------|---------------------------------|
| Variant Code       | AQL-158-A4Z030Z225Q             |
| Body Colour        | Dulux Venerable Silver 9067621K |
| Control Gear       | 24V DC RGBW                     |
| Rated Power        | 30W                             |
| Nominal Lumens     | 1665 lm                         |
| CCT / Colour       | RGB+3000K                       |
| Optical            | 25                              |
| CRI                | 80                              |
| Other              | AqualuxPLUS QuickConnect        |
| Dimming            | 4CH Low-Side PWM                |