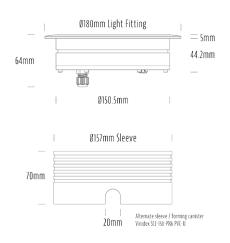

## **Recessed Uplight**

| SPECIFICATIONS        |                         |
|-----------------------|-------------------------|
| Product Code          | AQL-158                 |
| Family                | LumenaPro               |
| Construction Material | CNC Machined Aluminium  |
| IP Rating             | IP67                    |
| Warranty              | 5 Year Aqualux Warranty |

| CONFIGURED OPTIONS |                                 |
|--------------------|---------------------------------|
| Variant Code       | AQL-158-A4Z030Z210Q             |
| Body Colour        | Dulux Venerable Silver 9067621K |
| Control Gear       | 24V DC RGBW                     |
| Rated Power        | 30W                             |
| Nominal Lumens     | 1665 lm                         |
| CCT / Colour       | RGB+3000K                       |
| Optical            | 10                              |
| CRI                | 80                              |
| Other              | AqualuxPLUS QuickConnect        |
| Dimming            | 4CH Low-Side PWM                |