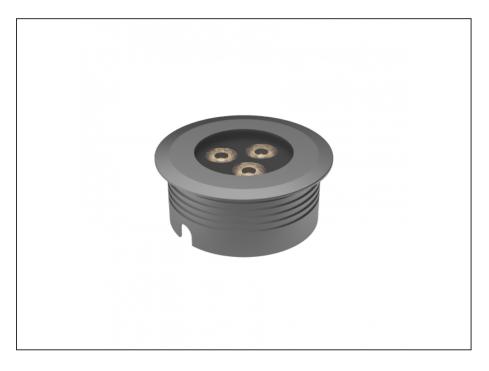

## **Recessed Uplight**

| SPECIFICATIONS        |                         |
|-----------------------|-------------------------|
| Product Code          | AQL-158                 |
| Family                | LumenaPro               |
| Construction Material | CNC Machined Aluminium  |
| IP Rating             | IP67                    |
| Warranty              | 5 Year Aqualux Warranty |

| CONFIGURED OPTIONS |                                 |
|--------------------|---------------------------------|
| Variant Code       | AQL-158-A4B0305735Q             |
| Body Colour        | Dulux Venerable Silver 9067621K |
| Control Gear       | 24V DC                          |
| Rated Power        | 30W                             |
| Nominal Lumens     | 1800 lm                         |
| CCT / Colour       | 5700K / 1300mA                  |
| Optical            | 35                              |
| CRI                | 90                              |
| Other              | AqualuxPLUS QuickConnect        |
| Dimming            | PWM 10V Dimming                 |

## **INTRODUCTION**

The AQL-158 is a high-powered recessed uplight for illuminating walls, features and columns. Available with advanced wall-washing reflector for even horizontal illumination and glare minimisation, the AQL-158 can also be configured with triple TIR options for symmetric beam patterns and RGBW operation.