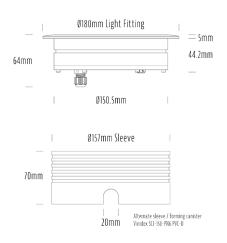

## **Recessed Uplight**

| SPECIFICATIONS        |                         |
|-----------------------|-------------------------|
| Product Code          | AQL-158                 |
| Family                | LumenaPro               |
| Construction Material | CNC Machined Aluminium  |
| IP Rating             | IP67                    |
| Warranty              | 5 Year Aqualux Warranty |

| CONFIGURED OPTIONS |                                 |
|--------------------|---------------------------------|
| Variant Code       | AQL-158-A4B0305735Q             |
| Body Colour        | Dulux Venerable Silver 9067621K |
| Control Gear       | 24V DC                          |
| Rated Power        | 30W                             |
| Nominal Lumens     | 1800 lm                         |
| CCT / Colour       | 5700K / 1300mA                  |
| Optical            | 35                              |
| CRI                | 90                              |
| Other              | AqualuxPLUS QuickConnect        |
| Dimming            | PWM 10V Dimming                 |