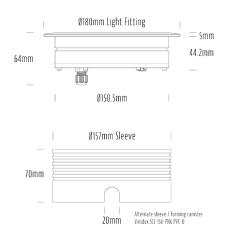

### SPECIFICATIONS

| Product Code          | AQL-158                 |
|-----------------------|-------------------------|
| Family                | LumenaPro               |
| Construction Material | CNC Machined Aluminium  |
| IP Rating             | IP67                    |
| Warranty              | 5 Year Aqualux Warranty |

#### **CONFIGURED OPTIONS**

| Variant Code   | AQL-158-A4B0304035Q             |
|----------------|---------------------------------|
| Body Colour    | Dulux Venerable Silver 9067621K |
| Control Gear   | 24V DC                          |
| Rated Power    | 30W                             |
| Nominal Lumens | 1800 lm                         |
| CCT / Colour   | 4000K / 1300mA                  |
| Optical        | 35                              |
| CRI            | 90                              |
| Other          | AqualuxPLUS QuickConnect        |
| Dimming        | PWM 10V Dimming                 |
|                |                                 |