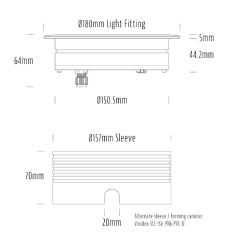

## **Recessed Uplight**

| SPECIFICATIONS        |                         |
|-----------------------|-------------------------|
| Product Code          | AQL-158                 |
| Family                | LumenaPro               |
| Construction Material | CNC Machined Aluminium  |
| IP Rating             | IP67                    |
| Warranty              | 5 Year Aqualux Warranty |

| CONFIGURED OPTIONS |                                 |
|--------------------|---------------------------------|
| Variant Code       | AQL-158-A4B0304010Q             |
| Body Colour        | Dulux Venerable Silver 9067621K |
| Control Gear       | 24V DC                          |
| Rated Power        | 30W                             |
| Nominal Lumens     | 1800 lm                         |
| CCT / Colour       | 4000K / 1300mA                  |
| Optical            | 10                              |
| CRI                | 90                              |
| Other              | AqualuxPLUS QuickConnect        |
| Dimming            | PWM 10V Dimming                 |