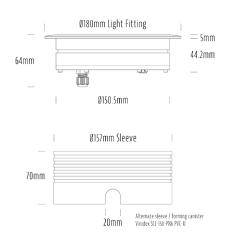

## **Recessed Uplight**

| SPECIFICATIONS        |                         |
|-----------------------|-------------------------|
| Product Code          | AQL-158                 |
| Family                | LumenaPro               |
| Construction Material | CNC Machined Aluminium  |
| IP Rating             | IP67                    |
| Warranty              | 5 Year Aqualux Warranty |

| CONFIGURED OPTIONS |                                 |
|--------------------|---------------------------------|
| Variant Code       | AQL-158-A4B0303035Q             |
| Body Colour        | Dulux Venerable Silver 9067621K |
| Control Gear       | 24V DC                          |
| Rated Power        | 30W                             |
| Nominal Lumens     | 1800 lm                         |
| CCT / Colour       | 3000K / 1300mA                  |
| Optical            | 35                              |
| CRI                | 90                              |
| Other              | AqualuxPLUS QuickConnect        |
| Dimming            | PWM 10V Dimming                 |