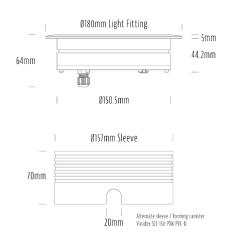

## **Recessed Uplight**

| SPECIFICATIONS        |                         |
|-----------------------|-------------------------|
| Product Code          | AQL-158                 |
| Family                | LumenaPro               |
| Construction Material | CNC Machined Aluminium  |
| IP Rating             | IP67                    |
| Warranty              | 5 Year Aqualux Warranty |

| CONFIGURED OPTIONS |                                 |
|--------------------|---------------------------------|
| Variant Code       | AQL-158-A4B0303010Q             |
| Body Colour        | Dulux Venerable Silver 9067621K |
| Control Gear       | 24V DC                          |
| Rated Power        | 30W                             |
| Nominal Lumens     | 1800 lm                         |
| CCT / Colour       | 3000K / 1300mA                  |
| Optical            | 10                              |
| CRI                | 90                              |
| Other              | AqualuxPLUS QuickConnect        |
| Dimming            | PWM 10V Dimming                 |