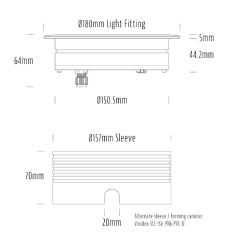

## **Recessed Uplight**

| SPECIFICATIONS        |                         |
|-----------------------|-------------------------|
| Product Code          | AQL-158                 |
| Family                | LumenaPro               |
| Construction Material | CNC Machined Aluminium  |
| IP Rating             | IP67                    |
| Warranty              | 5 Year Aqualux Warranty |

| CONFIGURED OPTIONS |                                 |
|--------------------|---------------------------------|
| Variant Code       | AQL-158-A4B0302735Q             |
| Body Colour        | Dulux Venerable Silver 9067621K |
| Control Gear       | 24V DC                          |
| Rated Power        | 30W                             |
| Nominal Lumens     | 1800 lm                         |
| CCT / Colour       | 2700K / 1300mA                  |
| Optical            | 35                              |
| CRI                | 90                              |
| Other              | AqualuxPLUS QuickConnect        |
| Dimming            | PWM 10V Dimming                 |